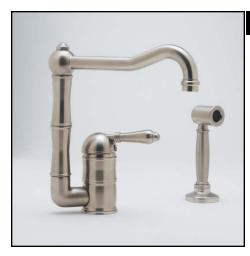

### Single Lever Column Spout Faucet

Rohl Country Kitchen Collection

A3608LPWS (Porcelain Lever with Handspray)
A3608LMWS (Metal Lever with Handspray)
A3608LP (Porcelain Lever without Handspray)
A3608LM (Metal Lever without Handspray)

#### **FEATURES**

- Ceramic disc single lever cartridge
- 10 25/32" spout height
- 9" spout reach
- 1 3/8" cutout
- 1/2" IP flexible supplies

#### **FINISHES**

- Polished Chrome
- Polished Nickel
- Satin Nickel
- Tuscan Brass
- Inca Brass