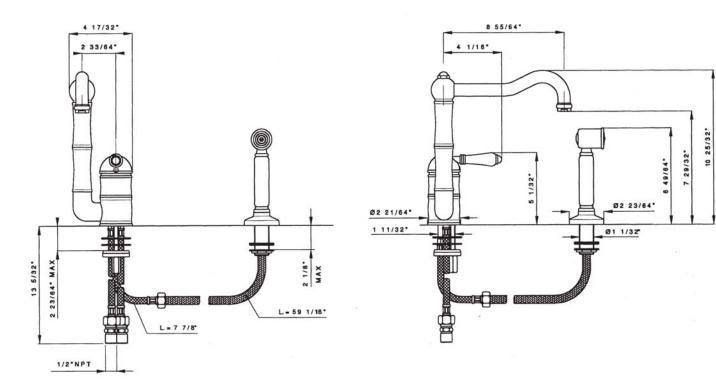

#### **FEATURES**

- Ceramic disc single lever cartridge
- 10 25/32" spout height
- 9" spout reach
- 1 3/8" cutout
- 1/2" IP flexible supplies

# ASSEMBLING INSTRUCTION

Consult your local ROHL showroom for additional information and specifications. For complete warranty details and a list of showrooms, go to www.rohlhome.com.