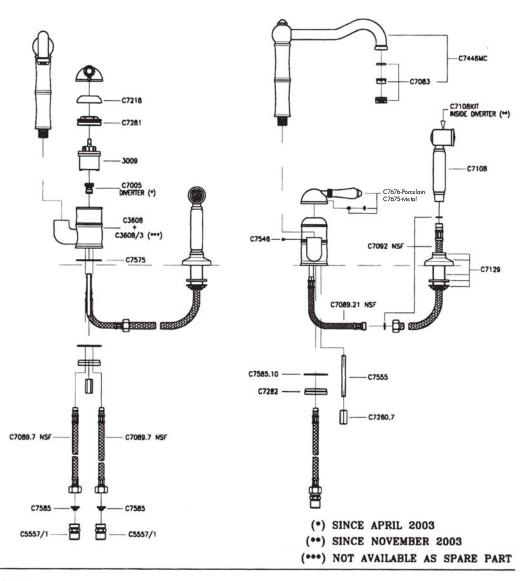

Lever without Handspray)
A3608LM (Metal Lever without Handspray)

#### **FEATURES**

- Ceramic disc single lever cartridge
- 10 25/32" spout height
- 9" spout reach
- 1 3/8" cutout
- 1/2" IP flexible supplies

#### **FINISHES**

- Polished Chrome
- Polished Nickel
- Satin Nickel
- Tuscan Brass
- Inca Brass

#### WARRANTY

- Limited Lifetime\*
- \* No Warranty on Tuscan Brass Finish (TCB)



Consult your local ROHL showroom for additional information and specifications. For complete warranty details and a list of showrooms, go to www.rohlhome.com.



## A3608 Spare Parts



(\*) NOT AVAILABLE AS SPARE PART

Consult your local ROHL showroom for additional information and specifications. For complete warranty details and a list of showrooms, go to www.rohlhome.com.



## A3608WS Spare Parts



# ASSEMBLING INSTRUCTION



Consult your local ROHL showroom for additional information and specifications. For complete warranty details and a list of showrooms, go to www.rohlhome.com.