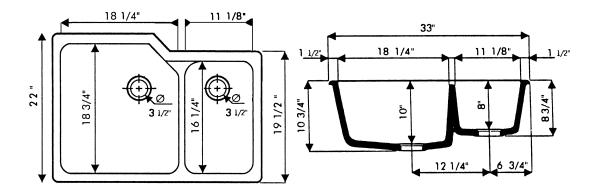

## FEATURES

- True undermount sink
- Sink measures 33" x 22"
- Extra deep bowls 10" (large bowl) & 8"(small bowl)
- Fireclay acid/alkali/abrasion resistant
- Rear drain placement
- Stain & thermal shock resistant
- ISE "Pro77" disposal and like styles require extended drain flange (ISE model #10082)
- QN25UM Undermount Kit available