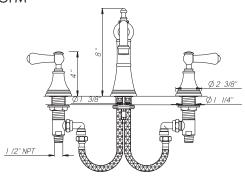

#### **FEATURES**

- Swivel spout
- Spout, valve housing and pop-up made from solid brass
- •2 x 1 1/8" hole cutouts, 1 x 1 3/8" hole cutout
- 1/4-turn ceramic disc valves
- Unique handle fixing clip, engineered to increase the life of the valve
- 1/2" NPT connections
- 1.5 GPM

**U.3723LSP** 