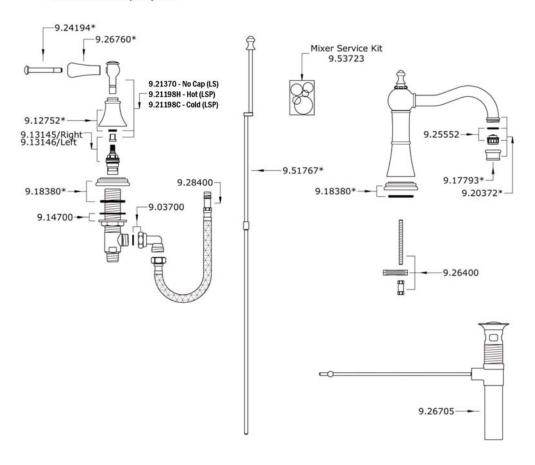

# Georgian Era Three Hole Column Spout Basin Set with Lever Handles

ROHL Perrin & Rowe Bath

U.3723LSP\*(Metal Levers with Porcelain Caps)
U.3723LS\*(All Metal Levers)

#### **FEATURES**

- Swivel spout
- Spout, valve housing and pop-up made from solid brass
- •2 x 1 1/8" hole cutouts, 1 x 1 3/8" hole cutout
- 1/4-turn ceramic disc valves
- Unique handle fixing clip, engineered to increase the life of the valve
- 1/2" NPT connections
- 1.5 GPM



**U.3723LSP** 

## **COLORS/FINISHES**

- Polished Chrome
- Polished Nickel
- Satin Nickel
- English Bronze
- Inca Brass

## **WARRANTY**

• Limited Lifetime



<sup>\*</sup> For CA/VT, place a "-2" at end of model number for code compliant product. (Example A3608LMAPC-2)



# **U.3723LSP Spare Parts**

#### \* Where indicated specify color