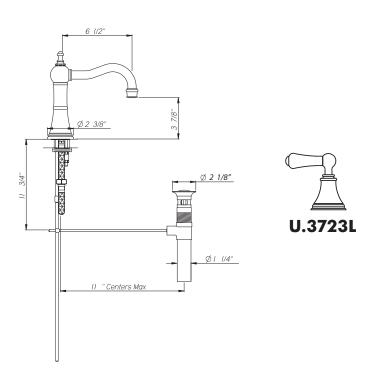

#### **FEATURES**

- Swivel spout
- Spout, valve housing and pop-up made from solid brass
- •2 x 1 1/8" hole cutouts, 1 x 1 3/8" hole cutout
- 1/4-turn ceramic disc valves
- Unique handle fixing clip, engineered to increase the life of the valve
- 1/2" NPT connections
- 1.5 GPM

**U.3723LSP** 