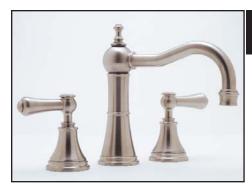

# Georgian Era Three Hole Column Spout Basin Set with Lever Handles

ROHL Perrin & Rowe Bath

U.3723LSP\*(Metal Levers with Porcelain Caps)
U.3723LS\*(All Metal Levers)

#### **FEATURES**

- Swivel spout
- Spout, valve housing and pop-up made from solid brass
- •2 x 1 1/8" hole cutouts, 1 x 1 3/8" hole cutout
- 1/4-turn ceramic disc valves
- Unique handle fixing clip, engineered to increase the life of the valve
- 1/2" NPT connections
- 1.5 GPM

## **COLORS/FINISHES**

- Polished Chrome
- Polished Nickel
- Satin Nickel
- English Bronze
- Inca Brass