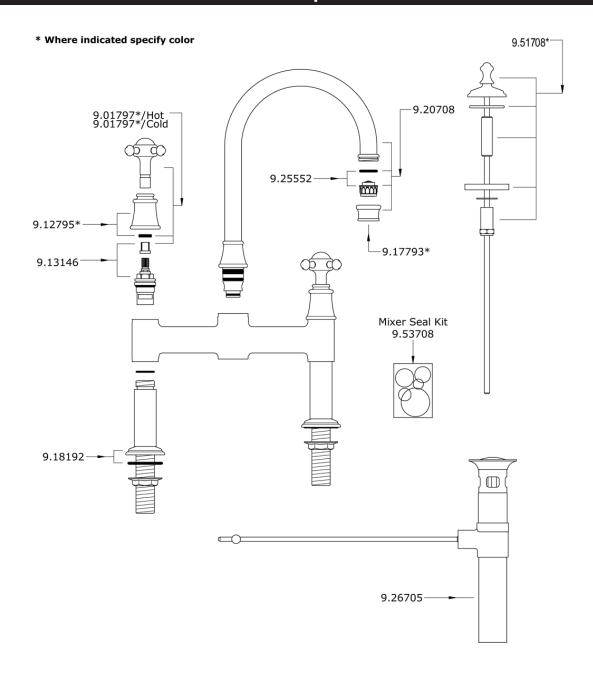

Georgian Era Deck Mounted Lavatory Bridge Faucet

ROHL Perrin & Rowe Bath

U.3709X\*

## **FEATURES**

- Cross handles
- 8" centers
- Cutout: min. 1", max. 1 1/8"
- Unions included
- Swivel Spout
- Height: 14 1/8", reach: 6 1/4"
- Includes remode pop-up for lavatory sink
- Deck Mount only
- 1/4-turn ceramin disc valves
- 1.5 GPM

## COLORS/FINISHES

- Polished Chrome
- Polished Nickel
- Satin Nickel
- Inca Brass
- English Bronze

7 7/8" Hole Centers
6"
91 3/4"
Max
Ø1 3/4"
Hole
COLD

Ø1 1/4"

Consult your local ROHL showroom for additional information and specifications. For complete warranty details and a list of showrooms, go to www.rohlhome.com.

<sup>\*</sup> For CA/VT, place a "-2" at end of model number for code compliant product. (Example A3608LMAPC-2)



## **U.3709X Spare Parts**