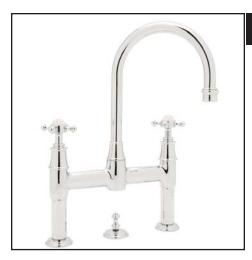

## Georgian Era Deck Mounted Lavatory Bridge Faucet

ROHL Perrin & Rowe Bath

U.3709X\*

## **FEATURES**

- Cross handles
- 8" centers
- Cutout: min. 1", max. 1 1/8"
- Unions included
- Swivel Spout
- Height: 14 1/8", reach: 6 1/4"
- Includes remode pop-up for lavatory sink
- Deck Mount only
- 1/4-turn ceramin disc valves
- 1.5 GPM

## COLORS/FINISHES

- Polished Chrome
- Polished Nickel
- Satin Nickel
- Inca Brass
- English Bronze

7 7/8" Hole Centers
6"
91 3/4"
Max
Ø1 3/4"
Hole
COLD

Ø1 1/4"

Consult your local ROHL showroom for additional information and specifications. For complete warranty details and a list of showrooms, go to www.rohlhome.com.