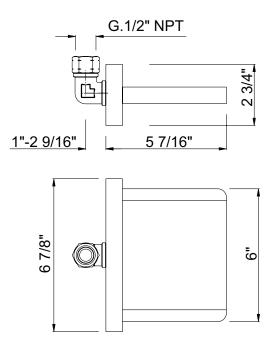

## **FEATURES**

- Unique "open" spout design
- Brass construction
- 1/2" NPT inlet
- 6 GPM
- Spout connection requires special rough fitting to be installed before the finished wall is complete. Spout connection and rough for wall valve are an integrated assembly. Do not set finish wall until the rough assembly is installed.
- Vertical connection for thermostatic valve
- Seperate rough only available. Order part# ZZ98441004.