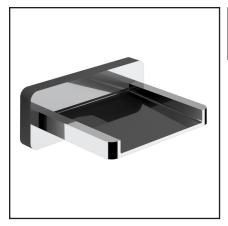

## QUARTILE CASCADE WATERFALL WALL MOUNTED BATHTUB SPOUT

Modern Bath Quartile

**ZA219** 

## **FEATURES**

- Unique "open" spout design
- Brass construction
- 1/2" NPT inlet
- 6 GPM
- Spout connection requires special rough fitting to be installed before the finished wall is complete. Spout connection and rough for wall valve are an integrated assembly. Do not set finish wall until the rough assembly is installed.
- Vertical connection for thermostatic valve
- Seperate rough only available. Order part# ZZ98441004.