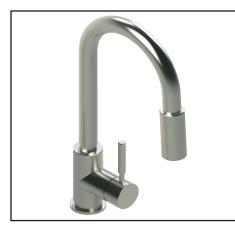

## R7519SS

**FEATURES** COLOR/FINISH WARRANTY • Stainless Steel construction Stainless Steel • Limited Lifetime • Metal lever • Dual spray modes • 1 5/8" max installation depth on deck • 1/4-turn ceramic disc control cartridges • 7" reach C-spout • Retractable pull-down metal handspray with lock in spray mode Nylon hose Matching bar/food prep faucet for R7520SS and R7521SS • Requires 2  $\frac{1}{2}$ " clearance from backsplash to center of faucet hole • Authentically crafted in New Zealand 15 1 3/32" 9 റ്റ് 15/16" 5 1 25/32" Ē 4 1/2" 2 5/32" 1 5/8" Max. G1/2" BSP I8 1/2<sup>\*</sup> Bench thickness H ō Ø13/8" ž G1/2" NPT G1/2" Female