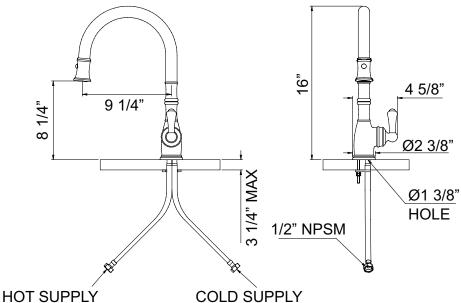

## **FEATURES**

- Brass construction
- Metal lever
- CNC machined
- Dual spray with lock in modes
- 1 3/4" max installation deck depth
- 1/4-turn ceramic disc control cartridge
- 9 1/4" reach, swivel C-spout
- Retractable pull-down metal handspray with magnetic docking
- Nylon hose
- 1.8 GPM
- Requires 2 ½" clearance from backsplash to center of faucet hole
- Handcrafted in UK