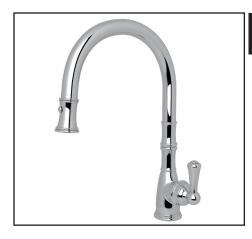

## PERRIN & ROWE® TRADITIONAL PULL-DOWN FAUCET

Perrin & Rowe® Kitchen ROHL Pull-Out/Pull-Down

**U.4744** 

## **FEATURES**

- Brass construction
- Metal lever
- CNC machined
- Dual spray with lock in modes
- 1 3/4" max installation deck depth
- 1/4-turn ceramic disc control cartridge
- 9 1/4" reach, swivel C-spout
- Retractable pull-down metal handspray with magnetic docking
- Nylon hose
- 1.8 GPM
- Requires 2 ½" clearance from backsplash to center of faucet hole
- Handcrafted in UK