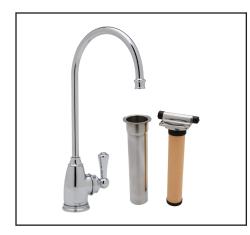

## FAUCET & FILTER PACKAGE

Perrin & Rowe®

U.KIT1625L

## FEATURES

- Metal lever handle only
- Faucet made in England. Filter made in Switzerland.
- Ceramic disc control cartridge
- Not suitable for R.O. systems or instant hot systems
- 5 3/4" reach swivel spout
- 11 3/4" overall height
- 1 3/4" max. installation depth on deck
- Filtered water .5 GPM
- For use with Triflow® faucets
- Complete with stainless steel housing, wall mount bracket, connections and Katadyn filter
- Does not come with faucet
- 1/2" supply inlet hose, 3/8" supply outlet hose
- Includes adaptor to 1/4" compression connection
- Remote shut-off included for quick change of cartridge
- Also for use with Country Kitchen fi Iter faucets A1435 and A1635
- Installed under deck
- We recommend the use of a professional plumber for installation