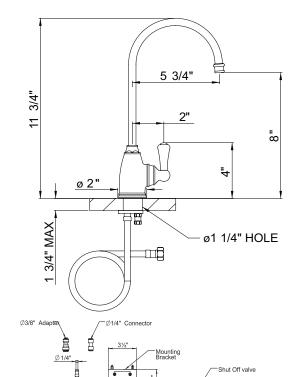

## FEATURES

- Metal lever handle only
- Faucet made in England. Filter made in Switzerland.
- Ceramic disc control cartridge
- Not suitable for R.O. systems or instant hot systems
- 5 3/4" reach swivel spout
- 11 3/4" overall height
- 1 3/4" max. installation depth on deck
- Filtered water .5 GPM
- For use with Triflow® faucets
- Complete with stainless steel housing, wall mount bracket, connections and Katadyn filter
- Does not come with faucet
- 1/2" supply inlet hose, 3/8" supply outlet hose
- Includes adaptor to 1/4" compression connection
- Remote shut-off included for quick change of cartridge
- Also for use with Country Kitchen fi Iter faucets A1435 and A1635
- Installed under deck
- We recommend the use of a professional plumber for installation