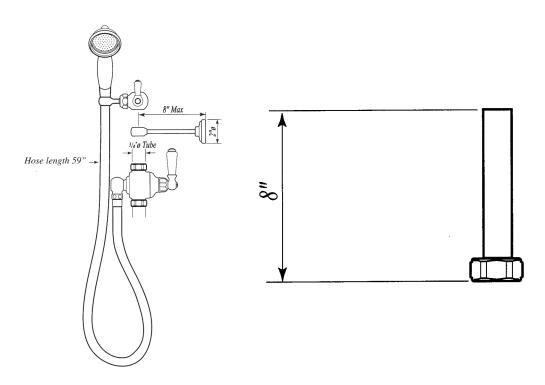

## **EDWARDIAN RISER DIVERTER KIT INCLUDING U.5383 AND U.5394**

ROHL Perrin & Rowe® Bath

**U.5373NLS** (Metal Levers and Handshower)

**FEATURES COLORS/FINISHES WARRANTY** 

- 8" riser outlet and riser diverter package for exposed thermostatic shower package or exposed tub/shower valve packages • Satin Nickel
- 59" flexible metal hose

- Polished Chrome
- Polished Nickel
- English Bronze
- Inca Brass

• Limited Lifetime

Consult your local ROHL showroom for additional information and specifications. For complete warranty details and a list of showrooms, go to www.rohlhome.com.