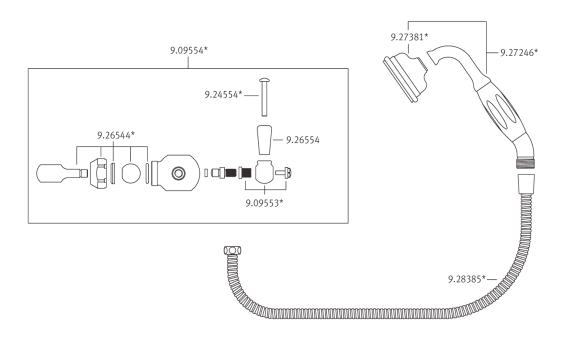

## **EDWARDIAN RISER DIVERTER KIT INCLUDING U.5383 AND U.5394**

ROHL Perrin & Rowe® Bath

**U.5373NLS** (Metal Levers and Handshower)

**FEATURES COLORS/FINISHES WARRANTY** 

- 8" riser outlet and riser diverter package for exposed thermostatic shower package or exposed tub/shower valve packages • Satin Nickel
- 59" flexible metal hose

- Polished Chrome
- Polished Nickel
- English Bronze
- Inca Brass

• Limited Lifetime



Consult your local ROHL showroom for additional information and specifications. For complete warranty details and a list of showrooms, go to www.rohlhome.com.



## **U.5373N Spare Parts**