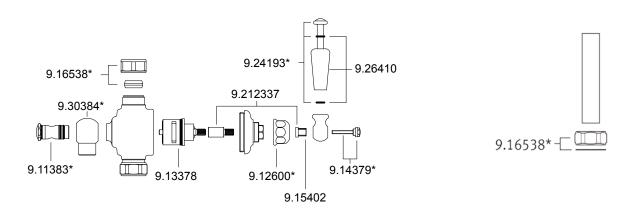

## **EDWARDIAN RISER DIVERTER KIT INCLUDING U.5383 AND U.5394**

ROHL Perrin & Rowe® Bath

**U.5373NLS** (Metal Levers and Handshower)

**FEATURES COLORS/FINISHES WARRANTY** 

- 8" riser outlet and riser diverter package for exposed thermostatic shower package or exposed tub/shower valve packages • Satin Nickel
- 59" flexible metal hose

- Polished Chrome
- Polished Nickel
- English Bronze
- Inca Brass

• Limited Lifetime



Consult your local ROHL showroom for additional information and specifications. For complete warranty details and a list of showrooms, go to www.rohlhome.com.



## **U.5373N Spare Parts**