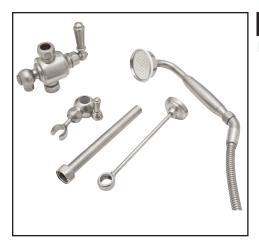

## **EDWARDIAN RISER DIVERTER KIT INCLUDING U.5383 AND U.5394**

ROHL Perrin & Rowe® Bath

**U.5373NLS** (Metal Levers and Handshower)

**FEATURES COLORS/FINISHES WARRANTY** 

- 8" riser outlet and riser diverter package for exposed thermostatic shower package or exposed tub/shower valve packages • Satin Nickel
- 59" flexible metal hose

- Polished Chrome
- Polished Nickel
- English Bronze
- Inca Brass

• Limited Lifetime



Consult your local ROHL showroom for additional information and specifications. For complete warranty details and a list of showrooms, go to www.rohlhome.com.



## **U.5373N Spare Parts**