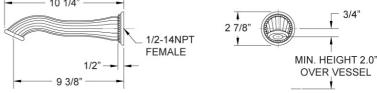

# Wall Lavatory Set Model WL361\_026

Image shown may not be in the finish selected

#### FEATURES

- Style: Colonial Charm
- Collection: Georgian Barcelona
- Temperature controlled by handles
- 1.5 gpm @ 60 psi