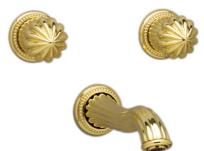

# Wall Lavatory Set Model WL361\_026

Image shown may not be in the finish selected

#### FEATURES

- Style: Colonial Charm
- Collection: Georgian Barcelona
- Temperature controlled by handles
- 1.5 gpm @ 60 psi

### **COLOR FINISHES**

- Polished Nickel (WL361\_014)
- Satin Nickel (WL361\_015)
- Pewter(WL361\_15A)
- Polished Chrome (WL361\_026)
- Polished Brass (WL361\_003)
- Polished Brass Antiqued (WL361\_007)
- Satin Brass (WL361\_004)
- Polished Gold(WL361\_025)
- Polished Gold Antiqued (WL361\_25D)
- Satin Gold (WL361\_024)
- Satin Gold Antiqued (WL361\_24D)
- Satin Jeweler's Gold (WL361\_24J)
- Old English Brass (WL361\_OEB)
- Antique Brass (WL361\_047)
- Antique Bronze (WL361\_11B)