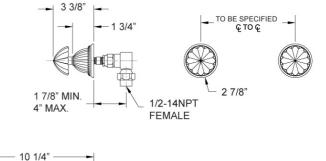

# Wall Lavatory Set Model WL361\_026

Image shown may not be in the finish selected

#### FEATURES

- Style: Colonial Charm
- Collection: Georgian Barcelona
- Temperature controlled by handles
- 1.5 gpm @ 60 psi