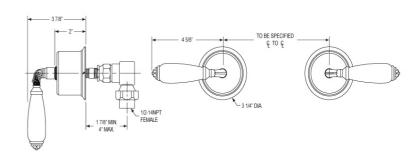

# Wall Lavatory Set Model WL338D\_026

#### **FEATURES**

- Style: Baroque Treasures
- Collection: Valencia
- Temperature controlled by handles
- 1.5 gpm @ 60 psi