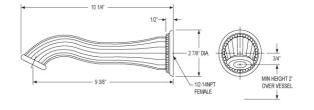

# Wall Lavatory Set Model WL338D\_026

#### **FEATURES**

- Style: Baroque Treasures
- Collection: Valencia
- Temperature controlled by handles
- 1.5 gpm @ 60 psi