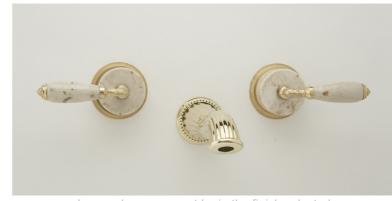

# Wall Lavatory Set Model WL338D\_026

#### **FEATURES**

- Style: Baroque Treasures
- Collection: Valencia
- Temperature controlled by handles
- 1.5 gpm @ 60 psi

#### **COLOR FINISHES**

- Polished Nickel (WL338D\_014)
- Satin Nickel (WL338D\_015)
- Pewter(WL338D\_15A)
- Polished Chrome (WL338D\_026)
- Polished Brass (WL338D\_003)
- Polished Brass Antiqued (WL338D\_ 007)
- Satin Brass (WL338D\_004)
- Polished Gold(WL338D\_025)
- Polished Gold Antiqued (WL338D\_25D)
- Satin Gold (WL338D\_024)
- Satin Gold Antiqued (WL338D\_24D)
- Satin Jeweler's Gold (WL338D\_24J)
- Old English Brass (WL338D\_OEB)
- Antique Brass (WL338D\_047)
- Antique Bronze (WL338D 11B)