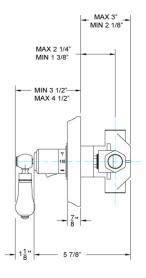

# SPECIFICATIONS

# 3/4" Thermostat Model TH271\_026

Image shown may not be in the finish selected

SIDE VIEW