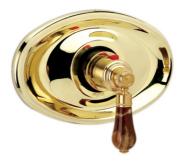

Phylrich

## FEATURES

- Style: Baroque Treasures
- Collection: Regent
- Integral stops and filters
- Anti-scald
- Temperature controlled by handle

## **COLOR FINISHES**

- Polished Nickel (TH271\_014)
- Satin Nickel (TH271\_015)
- Pewter(TH271\_15A)
- Polished Chrome (TH271\_026)
- Polished Brass (TH271\_003)
- Polished Brass Antiqued (TH271\_007)
- Satin Brass (TH271\_004)
- Polished Gold(TH271\_025)
- Polished Gold Antiqued (TH271\_25D)
- Satin Gold (TH271\_024)
- Satin Gold Antiqued (TH271\_24D)
- Satin Jeweler's Gold (TH271\_24J)
- Old English Brass (TH271\_OEB)
- Antique Brass (TH271\_047)
- Antique Bronze (TH271\_11B)

# 3/4" Thermostat Model TH271\_026

Image shown may not be in the finish selected

SIDE VIEW