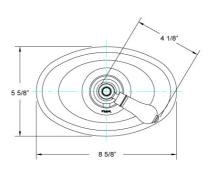

# SPECIFICATIONS

# 3/4" Thermostat Model TH271\_026

Image shown may not be in the finish selected

SIDE VIEW