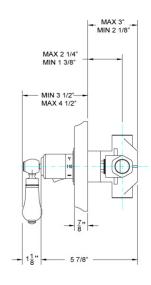

## **COMPLIES WITH**

- A112.18.1-05/CSA B125.1-2005-CERTIFIED
- cUPC-CERTIFIED
- UPC-CERTIFIED

Image shown may not be in the finish selected

SIDE VIEW