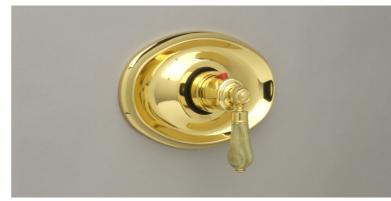

# Phylrich<sup>®</sup>

# 3/4" Thermostat Model TH270\_026

### **FEATURES**

- Style: Baroque Treasures
- Collection: Regent
- Integral stops and filters
- Anti-scald
- Temperature controlled by handle

# **COLOR FINISHES**

- Polished Nickel (TH270\_014)
- Satin Nickel (TH270\_015)
- Pewter(TH270\_15A)
- Polished Chrome (TH270\_026)
- Polished Brass (TH270\_003)
- Polished Brass Antiqued (TH270\_007)
- Satin Brass (TH270\_004)
- Polished Gold(TH270\_025)
- Polished Gold Antiqued (TH270\_25D)
- Satin Gold (TH270\_024)
- Satin Gold Antiqued (TH270\_24D)
- Satin Jeweler's Gold (TH270\_24J)
- Old English Brass (TH270\_OEB)
- Antique Brass (TH270\_047)
- Antique Bronze (TH270\_11B)