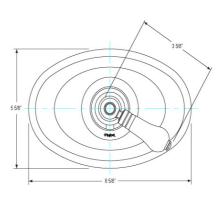

# SPECIFICATIONS

Image shown may not be in the finish selected

## 3/4" Thermostat Model TH243\_026