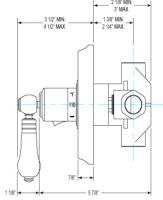

# SPECIFICATIONS

Image shown may not be in the finish selected

## 3/4" Thermostat Model TH243\_026