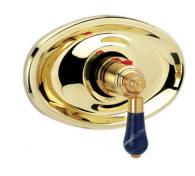

# 3/4" Thermostat Model TH242\_026

#### **FEATURES**

- Style: Baroque Treasures
- Collection: Versailles
- · Integral stops and filters
- Anti-scald

### **COLOR FINISHES**

- Polished Nickel (TH242\_014)
- Satin Nickel (TH242\_015)
- Pewter(TH242\_15A)
- Polished Chrome (TH242\_026)
- Polished Brass (TH242\_003)
- Polished Brass Antiqued (TH242\_007)
- Satin Brass (TH242\_004)
- Polished Gold(TH242\_025)
- Polished Gold Antiqued (TH242\_25D)
- Satin Gold (TH242\_024)
- Satin Gold Antiqued (TH242\_24D)
- Satin Jeweler's Gold (TH242\_24J)
- Old English Brass (TH242\_OEB)
- Antique Brass (TH242 047)
- Antique Bronze (TH242 11B)