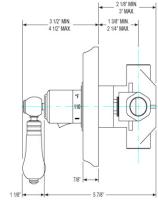

l TH242\_026

#### **FEATURES**

- Style: Baroque Treasures
- Collection: Versailles
- · Integral stops and filters
- Anti-scald

### **COLOR FINISHES**

- Polished Nickel (TH242\_014)
- Satin Nickel (TH242\_015)
- Pewter(TH242\_15A)
- Polished Chrome (TH242\_026)
- Polished Brass (TH242\_003)
- Polished Brass Antiqued (TH242\_007)
- Satin Brass (TH242\_004)
- Polished Gold(TH242\_025)
- Polished Gold Antiqued (TH242\_25D)
- Satin Gold (TH242\_024)
- Satin Gold Antiqued (TH242\_24D)
- Satin Jeweler's Gold (TH242\_24J)
- Old English Brass (TH242\_OEB)
- Antique Brass (TH242 047)
- Antique Bronze (TH242 11B)

#### WARRANTY

• Limited Lifetime

## **COMPLIES WITH**

- A112.18.1-05/CSA B125.1-2005-CERTIFIED
- cUPC-CERTIFIED
- UPC-CERTIFIED





Image shown may not be in the finish selected