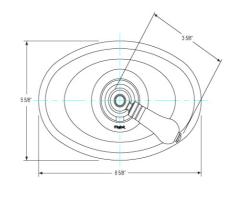

del TH242\_026

#### **FEATURES**

- Style: Baroque Treasures
- Collection: Versailles
- · Integral stops and filters
- Anti-scald

### **COLOR FINISHES**

- Polished Nickel (TH242\_014)
- Satin Nickel (TH242\_015)
- Pewter(TH242\_15A)
- Polished Chrome (TH242\_026)
- Polished Brass (TH242\_003)
- Polished Brass Antiqued (TH242\_007)
- Satin Brass (TH242\_004)
- Polished Gold(TH242\_025)
- Polished Gold Antiqued (TH242\_25D)
- Satin Gold (TH242\_024)
- Satin Gold Antiqued (TH242\_24D)
- Satin Jeweler's Gold (TH242\_24J)
- Old English Brass (TH242\_OEB)
- Antique Brass (TH242 047)
- Antique Bronze (TH242 11B)

#### WARRANTY

• Limited Lifetime

## **COMPLIES WITH**

- A112.18.1-05/CSA B125.1-2005-CERTIFIED
- cUPC-CERTIFIED
- UPC-CERTIFIED





Image shown may not be in the finish selected