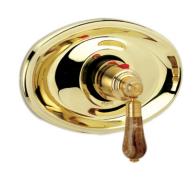

# 3/4" Thermostat Model TH241\_026

#### **FEATURES**

- Style: Baroque Treasures
- Collection: Versailles
- · Integral stops and filters
- Anti-scald

### **COLOR FINISHES**

- Polished Nickel (TH241\_014)
- Satin Nickel (TH241\_015)
- Pewter(TH241\_15A)
- Polished Chrome (TH241\_026)
- Polished Brass (TH241\_003)
- Polished Brass Antiqued (TH241\_007)
- Satin Brass (TH241\_004)
- Polished Gold(TH241\_025)
- Polished Gold Antiqued (TH241\_25D)
- Satin Gold (TH241\_024)
- Satin Gold Antiqued (TH241\_24D)
- Satin Jeweler's Gold (TH241\_24J)
- Old English Brass (TH241\_OEB)
- Antique Brass (TH241 047)
- Antique Bronze (TH241 11B)