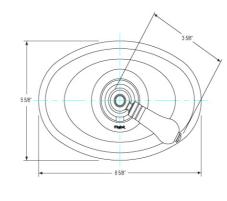

del TH241\_026

#### **FEATURES**

- Style: Baroque Treasures
- Collection: Versailles
- · Integral stops and filters
- Anti-scald

### **COLOR FINISHES**

- Polished Nickel (TH241\_014)
- Satin Nickel (TH241\_015)
- Pewter(TH241\_15A)
- Polished Chrome (TH241\_026)
- Polished Brass (TH241\_003)
- Polished Brass Antiqued (TH241\_007)
- Satin Brass (TH241\_004)
- Polished Gold(TH241\_025)
- Polished Gold Antiqued (TH241\_25D)
- Satin Gold (TH241\_024)
- Satin Gold Antiqued (TH241\_24D)
- Satin Jeweler's Gold (TH241\_24J)
- Old English Brass (TH241\_OEB)
- Antique Brass (TH241 047)
- Antique Bronze (TH241 11B)

#### WARRANTY

• Limited Lifetime

## **COMPLIES WITH**

- A112.18.1-05/CSA B125.1-2005-CERTIFIED
- cUPC-CERTIFIED
- UPC-CERTIFIED





Image shown may not be in the finish selected