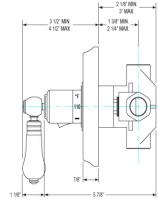

l TH241\_026

#### **FEATURES**

- Style: Baroque Treasures
- Collection: Versailles
- · Integral stops and filters
- Anti-scald

### **COLOR FINISHES**

- Polished Nickel (TH241\_014)
- Satin Nickel (TH241\_015)
- Pewter(TH241\_15A)
- Polished Chrome (TH241\_026)
- Polished Brass (TH241\_003)
- Polished Brass Antiqued (TH241\_007)
- Satin Brass (TH241\_004)
- Polished Gold(TH241\_025)
- Polished Gold Antiqued (TH241\_25D)
- Satin Gold (TH241\_024)
- Satin Gold Antiqued (TH241\_24D)
- Satin Jeweler's Gold (TH241\_24J)
- Old English Brass (TH241\_OEB)
- Antique Brass (TH241 047)
- Antique Bronze (TH241 11B)

#### WARRANTY

• Limited Lifetime

## **COMPLIES WITH**

- A112.18.1-05/CSA B125.1-2005-CERTIFIED
- cUPC-CERTIFIED
- UPC-CERTIFIED





Image shown may not be in the finish selected