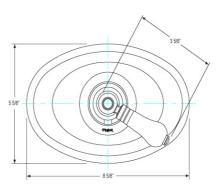

Phylrich.

### FEATURES

- Style: Baroque Treasures
- Collection: Versailles
- Integral stops and filters
- Anti-scald

## **COLOR FINISHES**

- Polished Nickel (TH240\_014)
- Satin Nickel (TH240\_015)
- Pewter(TH240\_15A)
- Polished Chrome (TH240\_026)
- Polished Brass (TH240\_003)
- Polished Brass Antiqued (TH240\_007)
- Satin Brass (TH240\_004)
- Polished Gold(TH240\_025)
- Polished Gold Antiqued (TH240\_25D)
- Satin Gold (TH240\_024)
- Satin Gold Antiqued (TH240\_24D)
- Satin Jeweler's Gold (TH240\_24J)
- Old English Brass (TH240\_OEB)
- Antique Brass (TH240\_047)
- Antique Bronze (TH240\_11B)

#### WARRANTY

• Limited Lifetime

# **COMPLIES WITH**

- A112.18.1-05/CSA B125.1-2005-CERTIFIED
- cUPC-CERTIFIED
- UPC-CERTIFIED







# SPECIFICATIONS

# 3/4" Thermostat Model TH240\_026



Image shown may not be in the finish selected