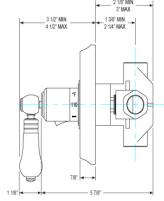

Phylrich.

### FEATURES

- Style: Baroque Treasures
- Collection: Versailles
- Integral stops and filters
- Anti-scald

## **COLOR FINISHES**

- Polished Nickel (TH240\_014)
- Satin Nickel (TH240\_015)
- Pewter(TH240\_15A)
- Polished Chrome (TH240\_026)
- Polished Brass (TH240\_003)
- Polished Brass Antiqued (TH240\_007)
- Satin Brass (TH240\_004)
- Polished Gold(TH240\_025)
- Polished Gold Antiqued (TH240\_25D)
- Satin Gold (TH240\_024)
- Satin Gold Antiqued (TH240\_24D)
- Satin Jeweler's Gold (TH240\_24J)
- Old English Brass (TH240\_OEB)
- Antique Brass (TH240\_047)
- Antique Bronze (TH240\_11B)

#### WARRANTY

• Limited Lifetime

# **COMPLIES WITH**

- A112.18.1-05/CSA B125.1-2005-CERTIFIED
- cUPC-CERTIFIED
- UPC-CERTIFIED







# SPECIFICATIONS

# 3/4" Thermostat Model TH240\_026



Image shown may not be in the finish selected