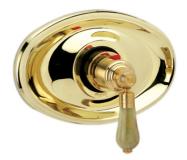

# 3/4" Thermostat Model TH240\_026

Image shown may not be in the finish selected