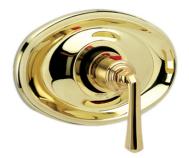

# 3/4" Thermostat Model TH170\_026

Image shown may not be in the finish selected

www.phylrich.com