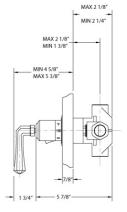

Phylrich

### FEATURES

- Style: English Nostalgia
- Collection: Le Verre La Crosse
- Integral stops and filters
- Anti-scald

## **COLOR FINISHES**

- Polished Nickel (TH170\_014)
- Satin Nickel (TH170\_015)
- Pewter(TH170\_15A)
- Polished Chrome (TH170\_026)
- Polished Brass (TH170\_003)
- Polished Brass Antiqued (TH170\_007)
- Satin Brass (TH170\_004)
- Polished Gold(TH170\_025)
- Polished Gold Antiqued (TH170\_25D)
- Satin Gold (TH170\_024)
- Satin Gold Antiqued (TH170\_24D)
- Satin Jeweler's Gold (TH170\_24J)
- Old English Brass (TH170\_OEB)
- Antique Brass (TH170\_047)
- Antique Bronze (TH170\_11B)

#### WARRANTY

• Limited Lifetime

#### **COMPLIES WITH**

- A112.18.1-05/CSA B125.1-2005-CERTIFIED
- cUPC-CERTIFIED
- UPC-CERTIFIED







# SPECIFICATIONS

# 3/4" Thermostat Model TH170\_026



Image shown may not be in the finish selected

www.phylrich.com