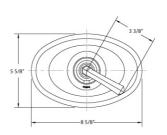

Phylrich

### FEATURES

- Style: English Nostalgia
- Collection: Le Verre La Crosse
- Integral stops and filters
- Anti-scald

## **COLOR FINISHES**

- Polished Nickel (TH170\_014)
- Satin Nickel (TH170\_015)
- Pewter(TH170\_15A)
- Polished Chrome (TH170\_026)
- Polished Brass (TH170\_003)
- Polished Brass Antiqued (TH170\_007)
- Satin Brass (TH170\_004)
- Polished Gold(TH170\_025)
- Polished Gold Antiqued (TH170\_25D)
- Satin Gold (TH170\_024)
- Satin Gold Antiqued (TH170\_24D)
- Satin Jeweler's Gold (TH170\_24J)
- Old English Brass (TH170\_OEB)
- Antique Brass (TH170\_047)
- Antique Bronze (TH170\_11B)

#### WARRANTY

• Limited Lifetime

#### **COMPLIES WITH**

- A112.18.1-05/CSA B125.1-2005-CERTIFIED
- cUPC-CERTIFIED
- UPC-CERTIFIED







# SPECIFICATIONS

# 3/4" Thermostat Model TH170\_026



Image shown may not be in the finish selected

www.phylrich.com