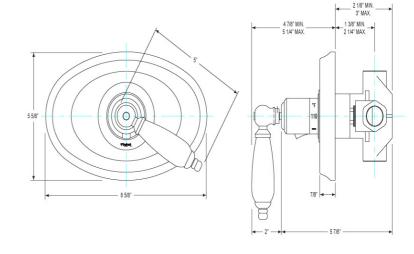

# 3/4" Thermostat Model TH158D\_026

#### **FEATURES**

- Style: Baroque Treasures
- Collection: Carrara
- · Integral stops and filters
- Anti-scald