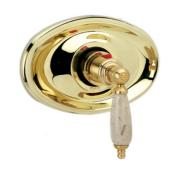

# 3/4" Thermostat Model TH158D\_026

#### **FEATURES**

- Style: Baroque Treasures
- Collection: Carrara
- · Integral stops and filters
- Anti-scald

### **COLOR FINISHES**

- Polished Nickel (TH158D\_014)
- Satin Nickel (TH158D\_015)
- Pewter(TH158D\_15A)
- Polished Chrome (TH158D\_026)
- Polished Brass (TH158D\_003)
- Polished Brass Antiqued (TH158D\_007)
- Satin Brass (TH158D\_004)
- Polished Gold(TH158D\_025)
- Polished Gold Antiqued (TH158D\_25D)
- Satin Gold (TH158D\_024)
- Satin Gold Antiqued (TH158D\_24D)
- Satin Jeweler's Gold (TH158D\_24J)
- Old English Brass (TH158D\_OEB)
- Antique Brass (TH158D\_047)
- Antique Bronze (TH158D 11B)