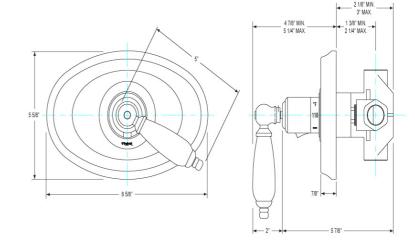

# 3/4" Thermostat Model TH158B\_026

#### **FEATURES**

- Style: Baroque Treasures
- Collection: Carrara
- · Integral stops and filters
- Anti-scald