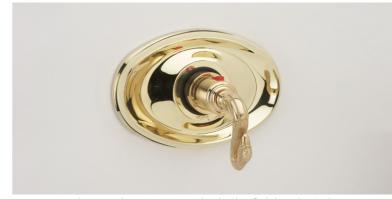

# Phylrich.

## 3/4" Thermostat Model TH123\_026

#### **COLOR FINISHES**

- Polished Nickel (TH123\_014)
- Satin Nickel (TH123\_015)
- Pewter(TH123\_15A)
- Polished Chrome (TH123\_026)
- Polished Brass (TH123\_003)
- Polished Brass Antiqued (TH123\_007)
- Satin Brass (TH123\_004)
- Polished Gold(TH123\_025)
- Polished Gold Antiqued (TH123\_25D)
- Satin Gold (TH123\_024)
- Satin Gold Antiqued (TH123\_24D)
- Satin Jeweler's Gold (TH123\_24J)
- Old English Brass (TH123\_OEB)
- Antique Brass (TH123 047)
- Antique Bronze (TH123 11B)