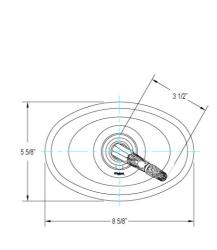

tat Model TH123\_026

#### **FEATURES**

- Style: Baroque Treasures
- Collection: Swan
- Integral stops and filters
- Anti-scald

#### **COLOR FINISHES**

- Polished Nickel (TH123\_014)
- Satin Nickel (TH123\_015)
- Pewter(TH123\_15A)
- Polished Chrome (TH123\_026)
- Polished Brass (TH123\_003)
- Polished Brass Antiqued (TH123\_007)
- Satin Brass (TH123\_004)
- Polished Gold(TH123\_025)
- Polished Gold Antiqued (TH123\_25D)
- Satin Gold (TH123\_024)
- Satin Gold Antiqued (TH123\_24D)
- Satin Jeweler's Gold (TH123\_24J)
- Old English Brass (TH123\_OEB)
- Antique Brass (TH123 047)
- Antique Bronze (TH123 11B)

#### WARRANTY

• Limited Lifetime

### **COMPLIES WITH**

- A112.18.1-05/CSA B125.1-2005-CERTIFIED
- cUPC-CERTIFIED
- UPC-CERTIFIED





Image shown may not be in the finish selected