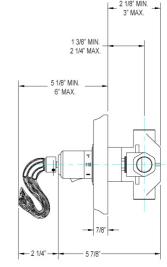

t Model TH123\_026

#### **FEATURES**

- Style: Baroque Treasures
- Collection: Swan
- Integral stops and filters
- Anti-scald

#### **COLOR FINISHES**

- Polished Nickel (TH123\_014)
- Satin Nickel (TH123\_015)
- Pewter(TH123\_15A)
- Polished Chrome (TH123\_026)
- Polished Brass (TH123\_003)
- Polished Brass Antiqued (TH123\_007)
- Satin Brass (TH123\_004)
- Polished Gold(TH123\_025)
- Polished Gold Antiqued (TH123\_25D)
- Satin Gold (TH123\_024)
- Satin Gold Antiqued (TH123\_24D)
- Satin Jeweler's Gold (TH123\_24J)
- Old English Brass (TH123\_OEB)
- Antique Brass (TH123 047)
- Antique Bronze (TH123 11B)

#### WARRANTY

• Limited Lifetime

### **COMPLIES WITH**

- A112.18.1-05/CSA B125.1-2005-CERTIFIED
- cUPC-CERTIFIED
- UPC-CERTIFIED





Image shown may not be in the finish selected