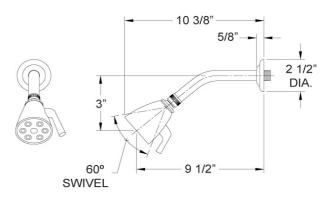

## Pressure Balance Shower Set Model PB3273\_026

#### FEATURES

- Style: Baroque Treasures
- Collection: Regent
- Temperature controlled by handle
- Temperature control within 3.6°F (2°C) of set point even with a 50% water pressure drop
- Anti-scald
- 2.5 gpm @ max