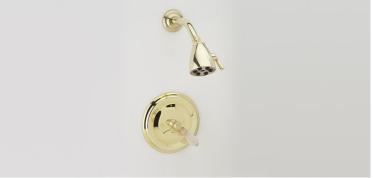

## Pressure Balance Shower Set Model PB3273\_026

### **COLOR FINISHES**

- Polished Nickel (PB3273\_014)
- Satin Nickel (PB3273\_015)
- Pewter(PB3273\_15A)
- Polished Chrome (PB3273\_026)
- Polished Brass (PB3273\_003)
- Polished Brass Antiqued (PB3273\_007)
- Satin Brass (PB3273\_004)
- Polished Gold(PB3273\_025)
- Polished Gold Antiqued (PB3273\_25D)
- Satin Gold (PB3273\_024)
- Satin Gold Antiqued (PB3273\_24D)
- Satin Jeweler's Gold (PB3273\_24J)
- Old English Brass (PB3273\_OEB)
- Antique Brass (PB3273\_047)
- Antique Bronze (PB3273\_11B)