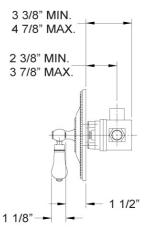

## Pressure Balance Shower Set Model PB3273\_026

#### FEATURES

- Style: Baroque Treasures
- Collection: Regent
- Temperature controlled by handle
- Temperature control within 3.6°F (2°C) of set point even with a 50% water pressure drop
- Anti-scald
- 2.5 gpm @ max