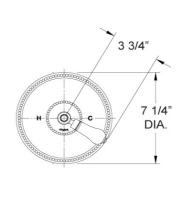

## Pressure Balance Shower Set Model PB3273\_026

#### FEATURES

- Style: Baroque Treasures
- Collection: Regent
- Temperature controlled by handle
- Temperature control within 3.6°F (2°C) of set point even with a 50% water pressure drop
- Anti-scald
- 2.5 gpm @ max