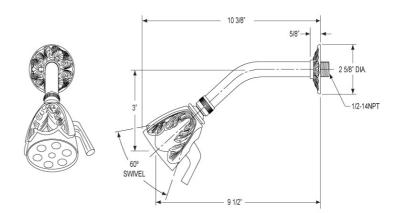

# Pressure Balance Shower Set Model PB3243 026

## **FEATURES**

- Style: Baroque Treasures
- Collection: Versailles
- Temperature controlled by handle
- Temperature control within 3.6°F (2°C) of set point even with a 50% water pressure drop
- Anti-scald
- 2.5 gpm @ max