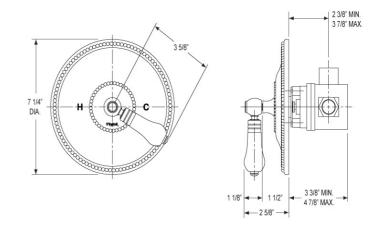

# Pressure Balance Shower Set Model PB3243 026

## **FEATURES**

- Style: Baroque Treasures
- Collection: Versailles
- Temperature controlled by handle
- Temperature control within 3.6°F (2°C) of set point even with a 50% water pressure drop
- Anti-scald
- 2.5 gpm @ max