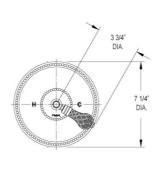

## Pressure Balance Shower Set Model PB3183\_026

#### FEATURES

- Style: Baroque Treasures
- Collection: Swan
- Temperature controlled by handle
- Temperature control within 3.6°F (2°C) of set point even with a 50% water pressure drop
- Anti-scald
- 2.5 gpm @ max