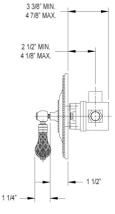

## Pressure Balance Shower Set Model PB3183\_026

#### FEATURES

- Style: Baroque Treasures
- Collection: Swan
- Temperature controlled by handle
- Temperature control within 3.6°F (2°C) of set point even with a 50% water pressure drop
- Anti-scald
- 2.5 gpm @ max