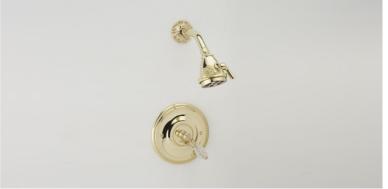

## Pressure Balance Shower Set Model PB3183\_026

#### FEATURES

- Style: Baroque Treasures
- Collection: Swan
- Temperature controlled by handle
- Temperature control within 3.6°F (2°C) of set point even with a 50% water pressure drop
- Anti-scald
- 2.5 gpm @ max

### **COLOR FINISHES**

- Polished Nickel (PB3183\_014)
- Satin Nickel (PB3183\_015)
- Pewter(PB3183\_15A)
- Polished Chrome (PB3183\_026)
- Polished Brass (PB3183\_003)
- Polished Brass Antiqued (PB3183\_007)
- Satin Brass (PB3183\_004)
- Polished Gold(PB3183\_025)
- Polished Gold Antiqued (PB3183\_25D)
- Satin Gold (PB3183\_024)
- Satin Gold Antiqued (PB3183\_24D)
- Satin Jeweler's Gold (PB3183\_24J)
- Old English Brass (PB3183\_OEB)
- Antique Brass (PB3183\_047)
- Antique Bronze (PB3183\_11B)