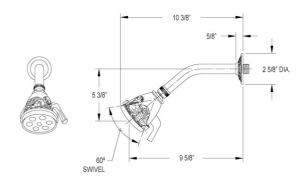

## Pressure Balance Shower Set Model PB3183\_026

#### FEATURES

- Style: Baroque Treasures
- Collection: Swan
- Temperature controlled by handle
- Temperature control within 3.6°F (2°C) of set point even with a 50% water pressure drop
- Anti-scald
- 2.5 gpm @ max