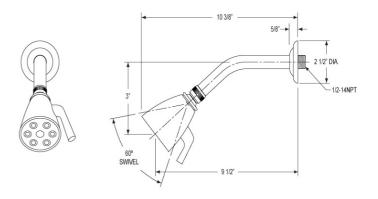

## Pressure Balance Shower Set Model PB3158B\_026

#### FEATURES

- Style: Baroque Treasures
- Collection: Carrara
- Temperature controlled by handle
- Temperature control within 3.6°F (2°C) of set point even with a 50% water pressure drop
- Anti-scald
- 2.5 gpm @ max