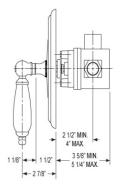

## Pressure Balance Shower Set Model PB3158B\_026

#### FEATURES

- Style: Baroque Treasures
- Collection: Carrara
- Temperature controlled by handle
- Temperature control within 3.6°F (2°C) of set point even with a 50% water pressure drop
- Anti-scald
- 2.5 gpm @ max