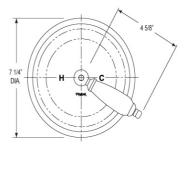

## Pressure Balance Shower Set Model PB3158B\_026

#### FEATURES

- Style: Baroque Treasures
- Collection: Carrara
- Temperature controlled by handle
- Temperature control within 3.6°F (2°C) of set point even with a 50% water pressure drop
- Anti-scald
- 2.5 gpm @ max