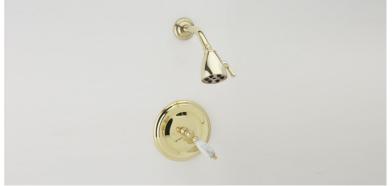

## Pressure Balance Shower Set Model PB3158B\_026

#### FEATURES

- Style: Baroque Treasures
- Collection: Carrara
- Temperature controlled by handle
- Temperature control within 3.6°F (2°C) of set point even with a 50% water pressure drop
- Anti-scald
- 2.5 gpm @ max

### **COLOR FINISHES**

- Polished Nickel (PB3158B\_014)
- Satin Nickel (PB3158B\_015)
- Pewter(PB3158B\_15A)
- Polished Chrome (PB3158B\_026)
- Polished Brass (PB3158B\_003)
- Polished Brass Antiqued (PB3158B\_007)
- Satin Brass (PB3158B\_004)
- Polished Gold(PB3158B\_025)
- Polished Gold Antiqued (PB3158B\_25D)
- Satin Gold (PB3158B\_024)
- Satin Gold Antiqued (PB3158B\_24D)
- Satin Jeweler's Gold (PB3158B\_24J)
- Old English Brass (PB3158B\_OEB)
- Antique Brass (PB3158B\_047)
- Antique Bronze (PB3158B\_11B)