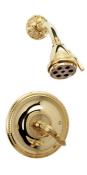

# Pressure Balance Shower Set Model PB3123 026

#### **FEATURES**

- Style: Baroque Treasures
- Collection: Swan
- Temperature controlled by handle
- Temperature control within 3.6°F (2°C) of set point even with a 50% water pressure drop
- Anti-scald
- 2.5 gpm @ max

#### **COLOR FINISHES**

- Polished Nickel (PB3123\_014)
- Satin Nickel (PB3123\_015)
- Pewter(PB3123\_15A)
- Polished Chrome (PB3123\_026)
- Polished Brass (PB3123\_003)
- Polished Brass Antiqued (PB3123\_007)
- Satin Brass (PB3123\_004)
- Polished Gold(PB3123\_025)
- Polished Gold Antiqued (PB3123\_25D)
- Satin Gold (PB3123\_024)
- Satin Gold Antiqued (PB3123\_24D)
- Satin Jeweler's Gold (PB3123\_24J)
- Old English Brass (PB3123\_OEB)
- Antique Brass (PB3123 047)
- Antique Bronze (PB3123\_11B)