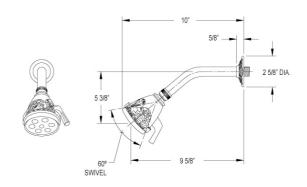

# Pressure Balance Shower Set Model PB3123 026

#### **FEATURES**

- Style: Baroque Treasures
- Collection: Swan
- Temperature controlled by handle
- Temperature control within 3.6°F (2°C) of set point even with a 50% water pressure drop
- Anti-scald
- 2.5 gpm @ max