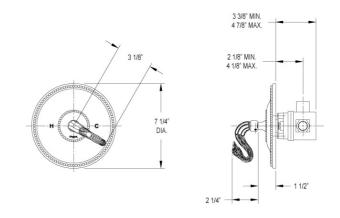

# Pressure Balance Shower Set Model PB3123 026

#### **FEATURES**

- Style: Baroque Treasures
- Collection: Swan
- Temperature controlled by handle
- Temperature control within 3.6°F (2°C) of set point even with a 50% water pressure drop
- Anti-scald
- 2.5 gpm @ max