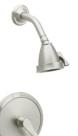

## Pressure Balance Shower Set Model PB3105\_026

#### FEATURES

- Style: English Nostalgia
- Collection: Amphora
- Temperature controlled by handle
- Temperature control within 3.6°F (2°C) of set point even with a 50% water pressure drop
- Anti-scald
- 2.5 gpm @ max