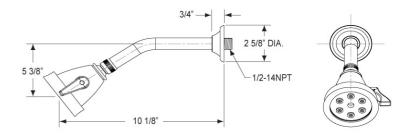

## Pressure Balance Shower Set Model PB3105\_026

#### FEATURES

- Style: English Nostalgia
- Collection: Amphora
- Temperature controlled by handle
- Temperature control within 3.6°F (2°C) of set point even with a 50% water pressure drop
- Anti-scald
- 2.5 gpm @ max