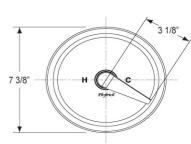

## Pressure Balance Shower Set Model PB3105\_026

#### FEATURES

- Style: English Nostalgia
- Collection: Amphora
- Temperature controlled by handle
- Temperature control within 3.6°F (2°C) of set point even with a 50% water pressure drop
- Anti-scald
- 2.5 gpm @ max