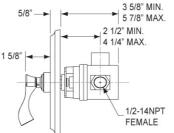

## Pressure Balance Shower Set Model PB3105\_026

#### FEATURES

- Style: English Nostalgia
- Collection: Amphora
- Temperature controlled by handle
- Temperature control within 3.6°F (2°C) of set point even with a 50% water pressure drop
- Anti-scald
- 2.5 gpm @ max