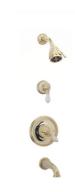

# Pressure Balance Tub and Shower Set Model PB2243 026

## **FEATURES**

- Style: Baroque Treasures
- Collection: Versailles
- · Back to back installation capability
- Anti-scald
- Temperature control within 3.6°F (2°C) of set point even with a 50% water pressure drop
- Temperature controlled by handles