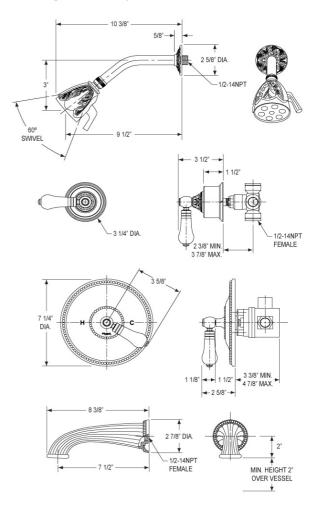

# Pressure Balance Tub and Shower Set Model PB2243 026

## **FEATURES**

- Style: Baroque Treasures
- Collection: Versailles
- · Back to back installation capability
- Anti-scald
- Temperature control within 3.6°F (2°C) of set point even with a 50% water pressure drop
- Temperature controlled by handles