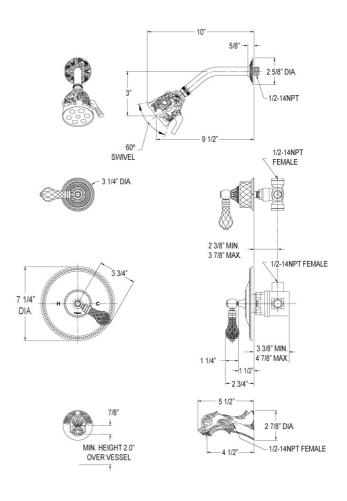

# Pressure Balance Tub and Shower Set Model PB2184 026

## **FEATURES**

- Style: Baroque Treasures
- Collection: Dolphin
- Temperature controlled by handles
- · Back to back installation capability
- Anti-scald
- Temperature control within 3.6°F (2°C) of set point even with a 50% water pressure drop