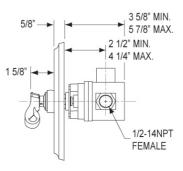

## Pressure Balance Plate Model PB104\_026

Image shown may not be in the finish selected

#### FEATURES

- Style: English Nostalgia
- Collection: Amphora
- Temperature control within 3.6°F (2°C) of set point even with a 50% water pressure drop
- Temperature controlled by handle