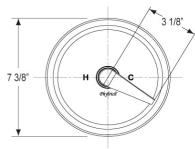

## Pressure Balance Plate Model PB104\_026

Image shown may not be in the finish selected