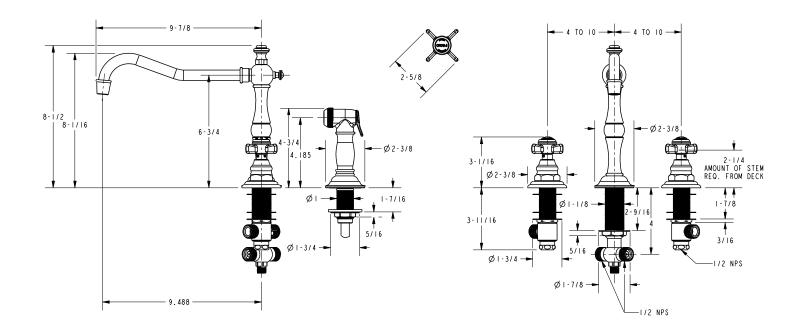

# Product Dimensions (units are in inches)

Fairfield Two-Handle Kitchen Faucet with Sidespray **946** 

page 2 of 2 spec\_946

t: 949.417.5207 | www.newportbrass.com ©2012 Brasstech, Inc.