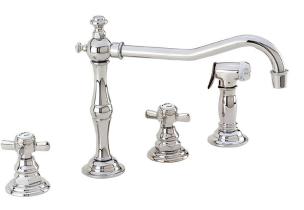

# **Two-Handle Kitchen Faucet with Sidespray**

- Solid brass construction
- Brass valve bodies
- Quarter-turn washerless ceramic disc valve cartridges
- ADA compliant traditional cross handles
- Swivel spout assembly with integral diverter fitting
- Solid brass pull-out sidespray
- 5-13/16" (14.8 cm) spout height at outlet
- 9-7/16" (24.0 cm) spout reach (c-c)
- For 8" (20.3 cm) centers Maximum 20" (50.8 cm)
- 1.8 gallons (6.8 liters) per minute maximum flow rate

#### **Specified Model**

| Model | Description                              | Colors / Finishes            |
|-------|------------------------------------------|------------------------------|
| 946   | Two-Handle Kitchen Faucet with Sidespray | □ 10B □ 15 □15A □ 26 □ Other |

## **Product Specification:**

Add "Color / Finish" suffix to Model number, below.

The Two-Handle Kitchen Faucet with Sidespray shall be made of solid brass construction. Faucet shall incorporate a swivel spout assembly with integral sidespray diverter fitting and feature brass valve bodies with quarter-turn washerless ceramic disc valve cartridges. Faucet shall have a 1.8 gallons (6.8 liters) per minute maximum flow rate. Product shall be for 8" (20.3 cm) centers - Maximum 20" (50.8 cm). Product shall incorporate a 5-13/16" (14.8 cm) spout height at outlet and a 9-7/16" (24.0 cm) spout reach (c-c). Faucet shall incorporate ADA compliant traditional cross handles. Two-Handle Kitchen Faucet with Sidespray shall be Newport Brass Model 946/\_\_\_\_ .