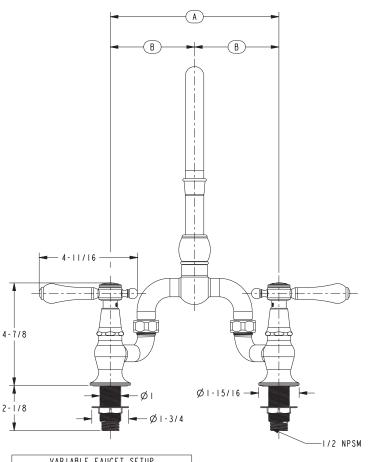

### **PRODUCT DIMENSIONS** (Units are in inches)

| VARTABLE FAUCET SETUP |         |       |         |  |
|-----------------------|---------|-------|---------|--|
| Α                     | В       | С     | D       |  |
| 8                     | 4       | 7-1/8 | 2-11/16 |  |
| 9-11/16               | 4-13/16 | 9     | 13/16   |  |