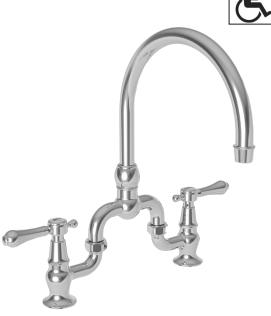

#### **Bridge Style Kitchen Faucet**

9463

#### Product Specification: Add "Color / Finish" suffix to Model number, below.

The Bridge Style Kitchen Faucet shall be made of solid brass construction. Faucet shall incorporate a swivel spout assembly and feature bridge-style brass valve bodies with quarter-turn washerless ceramic disc valve cartridges. Faucet shall have a 1.8 gallons (6.8 liters) per minute maximum flow rate. Product shall be for 8" (20.3 cm) centers. Product shall incorporate a 9" (22.8 cm) spout height at outlet and an 7-1/8" (18.1 cm) min. to 9" (22.8 cm) max. spout reach (c-c). Faucet shall incorporate ADA compliant traditional lever handles. Bridge-Style Kitchen Faucet shall be Newport Brass Model 9463/\_\_\_\_.