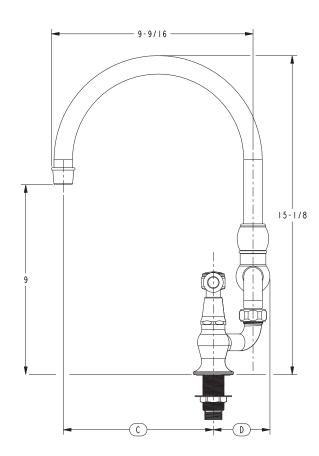

### **PRODUCT DIMENSIONS** (Units are in inches)

| VARTABLE FAUCET SETUP |         |       |         |  |
|-----------------------|---------|-------|---------|--|
| Α                     | В       | С     | D       |  |
| 8                     | 4       | 7-1/8 | 2-11/16 |  |
| 9-11/16               | 4-13/16 | 9     | 13/16   |  |