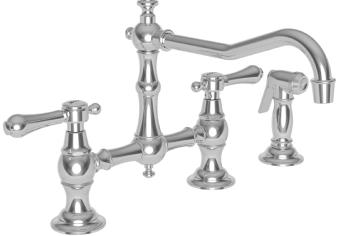

### **Bridge Style Kitchen Faucet with Sidespray**

- Solid brass construction
- Bridge-style brass valve bodies
- Quarter-turn washerless ceramic disc valve cartridges
- ADA compliant traditional lever handles
- Swivel spout assembly with integral diverter assembly
- Solid brass pull-out sidespray assembly
- 6-3/8" (16.2 cm) spout height at outlet
- 9-7/16" (24.0 cm) spout reach (c-c)
- For 8" (20.3 cm) centers
- 1.8 gallons (6.8 liters) per minute maximum flow rate

#### **Product Specification**: Add "Color / Finish" suffix to Model number, below.

The Bridge Style Kitchen Faucet with Sidespray shall be made of solid brass construction. Faucet shall incorporate a swivel spout assembly with integral side-spray diverter assembly and feature bridge-style brass valve bodies with quarter-turn washerless ceramic disc valve cartridges. Faucet shall have a 1.8 gallons (6.8 liters) per minute maximum flow rate. Product shall be for 8" (20.3 cm) centers. Product shall incorporate a 6-3/8" (16.2 cm) spout height at outlet and a 9-7/16" (24.0 cm) spout reach (c-c). Faucet shall incorporate ADA compliant traditional lever handles. Bridge-Style Kitchen Faucet with Sidespray shall be Newport Brass Model 9462/\_\_\_\_\_.