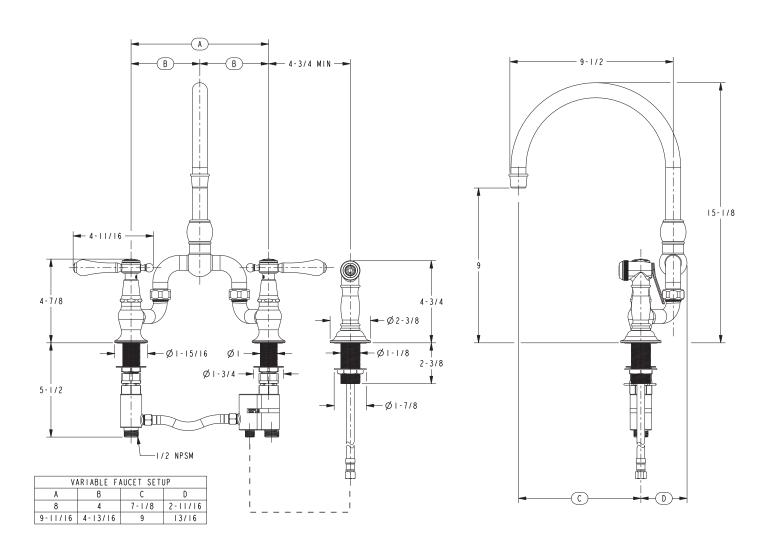

## **PRODUCT DIMENSIONS** (Units are in inches)

### **Bridge Style Kitchen Faucet with Sidespray**

- Solid brass construction
- Bridge-style brass valve bodies
- Quarter-turn washerless ceramic disc valve cartridges
- ADA compliant traditional lever handles
- Swivel spout assembly with integral diverter assembly
- · Solid brass pull-out sidespray assembly
- 9" (22.8 cm) spout height at outlet
- 7-1/8" (18.1 cm) min. to 9" (22.8 cm) max. spout reach (c-c)
- For 8" (20.3 cm) centers
- 1.8 gallons (6.8 liters) per minute maximum flow rate

## Product Specification: Add "Color / Finish" suffix to Model number, below.

The Bridge Style Kitchen Faucet shall be made of solid brass construction. Faucet shall incorporate a swivel spout assembly with integral side-spray diverter assembly and feature bridge-style brass valve bodies with quarter-turn washerless ceramic disc valve cartridges. Faucet shall have a 1.8 gallons (6.8 liters) per minute maximum flow rate. Product shall be for 8" (20.3 cm) centers. Product shall incorporate a 9" (22.8 cm) spout height at outlet and an 7-1/8" (18.1 cm) min. to 9" (22.8 cm) max. spout reach (c-c). Faucet shall incorporate ADA compliant traditional lever handles. Bridge-Style Kitchen Faucet with Sidespray shall be Newport Brass Model 9459/\_\_\_\_.