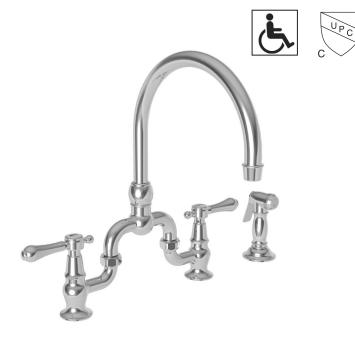

### **Bridge Style Kitchen Faucet with Sidespray**

- Solid brass construction
- Bridge-style brass valve bodies
- Quarter-turn washerless ceramic disc valve cartridges
- ADA compliant traditional lever handles
- Swivel spout assembly with integral diverter assembly
- · Solid brass pull-out sidespray assembly
- 9" (22.8 cm) spout height at outlet
- 7-1/8" (18.1 cm) min. to 9" (22.8 cm) max. spout reach (c-c)
- For 8" (20.3 cm) centers
- 1.8 gallons (6.8 liters) per minute maximum flow rate

## Product Specification: Add "Color / Finish" suffix to Model number, below.

The Bridge Style Kitchen Faucet shall be made of solid brass construction. Faucet shall incorporate a swivel spout assembly with integral side-spray diverter assembly and feature bridge-style brass valve bodies with quarter-turn washerless ceramic disc valve cartridges. Faucet shall have a 1.8 gallons (6.8 liters) per minute maximum flow rate. Product shall be for 8" (20.3 cm) centers. Product shall incorporate a 9" (22.8 cm) spout height at outlet and an 7-1/8" (18.1 cm) min. to 9" (22.8 cm) max. spout reach (c-c). Faucet shall incorporate ADA compliant traditional lever handles. Bridge-Style Kitchen Faucet with Sidespray shall be Newport Brass Model 9459/\_\_\_\_.