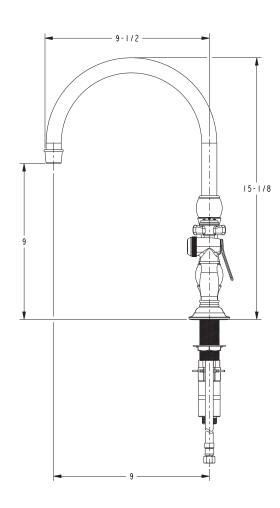

5A 26 Other |

#### Product Specification: Add "Color / Finish" suffix to Model number, below.

The Bridge Style Kitchen Faucet shall be made of solid brass construction. Faucet shall incorporate a swivel spout assembly with integral side-spray diverter assembly and feature bridge-style brass valve bodies with quarter-turn washerless ceramic disc valve cartridges. Faucet shall have a 1.8 gallons (6.8 liters) per minute maximum flow rate. Product shall be for 8" (20.3 cm) centers. Product shall incorporate a 9" (22.8 cm) spout height at outlet and a 9" (22.8 cm) spout reach (c-c). Faucet shall incorporate ADA compliant traditional cross handles. Bridge-Style Kitchen Faucet with Sidespray shall be Newport Brass Model 9456/\_\_\_\_

# 9456

### **PRODUCT DIMENSIONS** (Units are in inches)