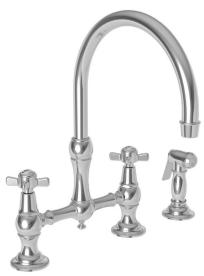

#### **Bridge Style Kitchen Faucet with Sidespray**

- Solid brass construction
- Bridge-style brass valve bodies
- Quarter-turn washerless ceramic disc valve cartridges
- ADA compliant traditional cross handles
- Swivel spout assembly with integral diverter assembly
- Solid brass pull-out sidespray assembly
- 9" (22.8 cm) spout height at outlet
- 9" (22.8 cm) spout reach (c-c)
- For 8" (20.3 cm) centers
- 1.8 gallons (6.8 liters) per minute maximum flow rate

#### Product Specification: Add "Color / Finish" suffix to Model number, below.

The Bridge Style Kitchen Faucet shall be made of solid brass construction. Faucet shall incorporate a swivel spout assembly with integral side-spray diverter assembly and feature bridge-style brass valve bodies with quarter-turn washerless ceramic disc valve cartridges. Faucet shall have a 1.8 gallons (6.8 liters) per minute maximum flow rate. Product shall be for 8" (20.3 cm) centers. Product shall incorporate a 9" (22.8 cm) spout height at outlet and a 9" (22.8 cm) spout reach (c-c). Faucet shall incorporate ADA compliant traditional cross handles. Bridge-Style Kitchen Faucet with Sidespray shall be Newport Brass Model 9456/\_\_\_\_