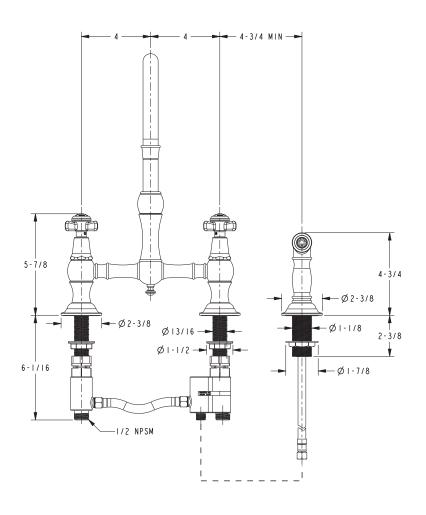

15A 26 Other |

#### Product Specification: Add "Color / Finish" suffix to Model number, below.

The Bridge Style Kitchen Faucet shall be made of solid brass construction. Faucet shall incorporate a swivel spout assembly with integral side-spray diverter assembly and feature bridge-style brass valve bodies with quarter-turn washerless ceramic disc valve cartridges. Faucet shall have a 1.8 gallons (6.8 liters) per minute maximum flow rate. Product shall be for 8" (20.3 cm) centers. Product shall incorporate a 9" (22.8 cm) spout height at outlet and a 9" (22.8 cm) spout reach (c-c). Faucet shall incorporate ADA compliant traditional cross handles. Bridge-Style Kitchen Faucet with Sidespray shall be Newport Brass Model 9456/\_\_\_\_

# 9456

### **PRODUCT DIMENSIONS** (Units are in inches)