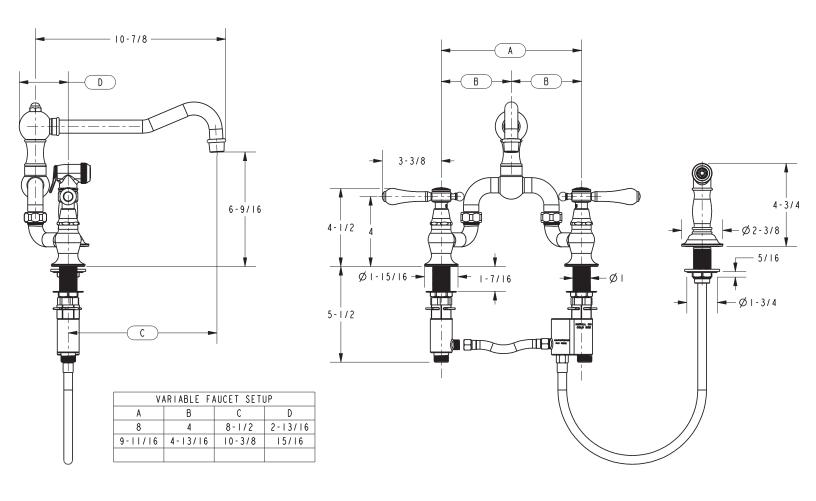

lationsThe Bridge Style Kitchen Faucet with Sidespray shall be made of solid brass construction. Faucet shall incorporate a swivel spout assembly with integral side-spray diverter assembly and feature bridge-style brass valve bodies with quarter-turn washerless ceramic disc valve cartridges. Faucet shall have a 1.8 gallons (6.8 liters) per minute maximum flow rate. Product shall be for 8" (20.3 cm) centers - Maximum 9-3/4" (24.8 cm). Product shall incorporate a 6-9/16" (16.7 cm) spout height at outlet and an 8-1/2" (21.6 cm) min. to 10-3/8" (26.4 cm) max. spout reach (c-c). Faucet shall incorporate ADA compliant traditional lever handles. Bridge-Style Kitchen Faucet with Sidespray shall be Newport Brass Model 9453-1/\_\_\_\_\_.

## 9453-1

### **PRODUCT DIMENSIONS** (Units are in inches)