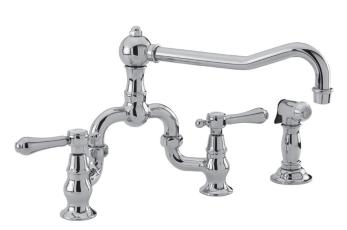

### Features Bridge Style Kitchen Faucet with Sidespray

• Solid brass construction

Bridge-style brass valve bodies

- Quarter-turn washerless ceramic disc valve cartridges
- ADA compliant traditional lever handles
- Swivel spout assembly with integral diverter assembly
- Solid brass pull-out sidespray assembly
- 6-9/16" (16.7 cm) spout height at outlet
- 8-1/2" (21.6 cm) min. to 10-3/8" (26.4 cm) max. spout reach (c-c)
- For 8" (20.3 cm) centers Maximum 9-3/4" (24.9 cm)
- 1.8 gallons (6.8 liters) per minute maximum flow rate

### **Product Specification**: Add "Color / Finish" suffix to Model number, below.

All applicable US Federal and State material regulationsThe Bridge Style Kitchen Faucet with Sidespray shall be made of solid brass construction. Faucet shall incorporate a swivel spout assembly with integral side-spray diverter assembly and feature bridge-style brass valve bodies with quarter-turn washerless ceramic disc valve cartridges. Faucet shall have a 1.8 gallons (6.8 liters) per minute maximum flow rate. Product shall be for 8" (20.3 cm) centers - Maximum 9-3/4" (24.8 cm). Product shall incorporate a 6-9/16" (16.7 cm) spout height at outlet and an 8-1/2" (21.6 cm) min. to 10-3/8" (26.4 cm) max. spout reach (c-c). Faucet shall incorporate ADA compliant traditional lever handles. Bridge-Style Kitchen Faucet with Sidespray shall be Newport Brass Model 9453-1/\_\_\_\_\_.