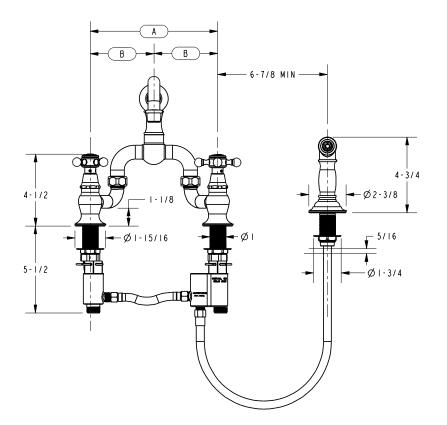

### **Bridge Style Kitchen Faucet with Sidespray**

- Solid brass construction
- Bridge-style brass valve bodies
- Quarter-turn washerless ceramic disc valve cartridges
- ADA compliant traditional cross handles
- Swivel spout assembly with integral diverter assembly
- Solid brass pull-out sidespray assembly
- 6-9/16" (16.7 cm) spout height at outlet
- 8-1/2" (21.6 cm) min. to 10-3/8" (26.4 cm) max. spout reach (c-c)
- For 8" (20.3 cm) centers Maximum 9-3/4" (24.9 cm)
- 1.8 gallons (6.8 liters) per minute maximum flow rate

## **Product Specification:**

Add "Color / Finish" suffix to Model number, below.

The Bridge Style Kitchen Faucet with Sidespray shall be made of solid brass construction. Faucet shall incorporate a swivel spout assembly with integral side-spray diverter assembly and feature bridge-style brass valve bodies with quarter-turn washerless ceramic disc valve cartridges. Faucet shall have a 1.8 gallons (6.8 liters) per minute maximum flow rate. Product shall be for 8" (20.3 cm) centers - Maximum 9-3/4" (24.8 cm). Product shall incorporate a 6-9/16" (16.7 cm) spout height at outlet and an 8-1/2" (21.6 cm) min. to 10-3/8" (26.4 cm) max. spout reach (c-c). Faucet shall incorporate ADA compliant traditional cross handles. Bridge-Style Kitchen Faucet with Sidespray shall be Newport Brass Model 9452-1/\_

# **Product Dimensions** (units are in inches)

Chesterfield Bridge Style Kitchen Faucet with Sidespray **9452-1** 

page 2 of 2 spec\_9452-1

t: 949.417.5207 | www.newportbrass.com ©2012 Brasstech, Inc.