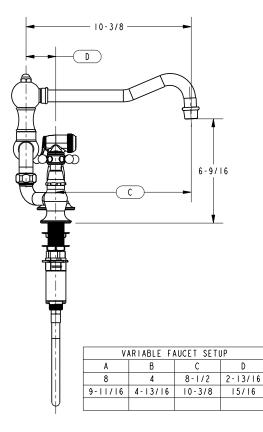

### **Bridge Style Kitchen Faucet with Sidespray**

- Solid brass construction
- Bridge-style brass valve bodies
- Quarter-turn washerless ceramic disc valve cartridges
- ADA compliant traditional cross handles
- Swivel spout assembly with integral diverter assembly
- Solid brass pull-out sidespray assembly
- 6-9/16" (16.7 cm) spout height at outlet
- 8-1/2" (21.6 cm) min. to 10-3/8" (26.4 cm) max. spout reach (c-c)
- For 8" (20.3 cm) centers Maximum 9-3/4" (24.9 cm)
- 1.8 gallons (6.8 liters) per minute maximum flow rate

## **Product Specification:**

Add "Color / Finish" suffix to Model number, below.

The Bridge Style Kitchen Faucet with Sidespray shall be made of solid brass construction. Faucet shall incorporate a swivel spout assembly with integral side-spray diverter assembly and feature bridge-style brass valve bodies with quarter-turn washerless ceramic disc valve cartridges. Faucet shall have a 1.8 gallons (6.8 liters) per minute maximum flow rate. Product shall be for 8" (20.3 cm) centers - Maximum 9-3/4" (24.8 cm). Product shall incorporate a 6-9/16" (16.7 cm) spout height at outlet and an 8-1/2" (21.6 cm) min. to 10-3/8" (26.4 cm) max. spout reach (c-c). Faucet shall incorporate ADA compliant traditional cross handles. Bridge-Style Kitchen Faucet with Sidespray shall be Newport Brass Model 9452-1/\_

# **Product Dimensions** (units are in inches)

Chesterfield Bridge Style Kitchen Faucet with Sidespray **9452-1** 

page 2 of 2 spec\_9452-1

t: 949.417.5207 | www.newportbrass.com ©2012 Brasstech, Inc.