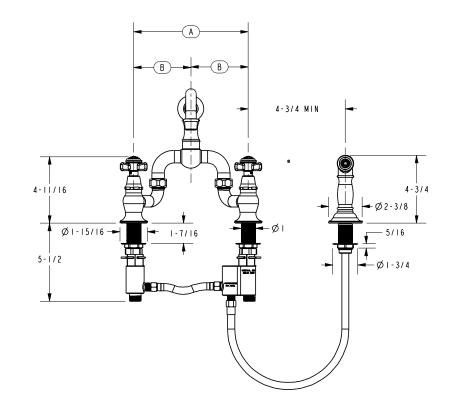

## Bridge Style Kitchen Faucet with Sidespray

- Solid brass construction
- Bridge-style brass valve bodies
- Quarter-turn washerless ceramic disc valve cartridges
- ADA compliant traditional cross handles
- Swivel spout assembly with integral diverter assembly
- Solid brass pull-out sidespray assembly
- 6-9/16" (16.7 cm) spout height at outlet
- 8-1/2" (21.6 cm) min. to 10-3/8" (26.4 cm) max. spout reach (c-c)
- For 8" (20.3 cm) centers Maximum 9-3/4" (24.9 cm)
- 1.8 gallons (6.8 liters) per minute maximum flow rate

## **Product Specification:**

Add "Color / Finish" suffix to Model number, below.

The Bridge Style Kitchen Faucet with Sidespray shall be made of solid brass construction. Faucet shall incorporate a swivel spout assembly with integral side-spray diverter assembly and feature bridge-style brass valve bodies with quarter-turn washerless ceramic disc valve cartridges. Faucet shall have a 1.8 gallons (6.8 liters) per minute maximum flow rate. Product shall be for 8" (20.3 cm) centers - Maximum 9-3/4" (24.8 cm). Product shall incorporate a 6-9/16" (16.7 cm) spout height at outlet and an 8-1/2" (21.6 cm) min. to 10-3/8" (26.4 cm) max. spout reach (c-c). Faucet shall incorporate ADA compliant traditional cross handles. Bridge-Style Kitchen Faucet with Sidespray shall be Newport Brass Model 9451-1/\_\_\_\_\_.

## **Product Dimensions** (units are in inches)

Fairfield Bridge Style Kitchen Faucet with Sidespray 9451-1

page 2 of 2 spec\_9451-1

t: 949.417.5207 | www.newportbrass.com ©2012 Brasstech, Inc.