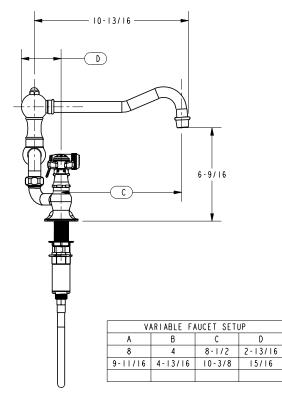

## Bridge Style Kitchen Faucet with Sidespray

- Solid brass construction
- Bridge-style brass valve bodies
- Quarter-turn washerless ceramic disc valve cartridges
- ADA compliant traditional cross handles
- Swivel spout assembly with integral diverter assembly
- Solid brass pull-out sidespray assembly
- 6-9/16" (16.7 cm) spout height at outlet
- 8-1/2" (21.6 cm) min. to 10-3/8" (26.4 cm) max. spout reach (c-c)
- For 8" (20.3 cm) centers Maximum 9-3/4" (24.9 cm)
- 1.8 gallons (6.8 liters) per minute maximum flow rate

## **Product Specification:**

Add "Color / Finish" suffix to Model number, below.

The Bridge Style Kitchen Faucet with Sidespray shall be made of solid brass construction. Faucet shall incorporate a swivel spout assembly with integral side-spray diverter assembly and feature bridge-style brass valve bodies with quarter-turn washerless ceramic disc valve cartridges. Faucet shall have a 1.8 gallons (6.8 liters) per minute maximum flow rate. Product shall be for 8" (20.3 cm) centers - Maximum 9-3/4" (24.8 cm). Product shall incorporate a 6-9/16" (16.7 cm) spout height at outlet and an 8-1/2" (21.6 cm) min. to 10-3/8" (26.4 cm) max. spout reach (c-c). Faucet shall incorporate ADA compliant traditional cross handles. Bridge-Style Kitchen Faucet with Sidespray shall be Newport Brass Model 9451-1/\_\_\_\_\_.

## **Product Dimensions** (units are in inches)

Fairfield Bridge Style Kitchen Faucet with Sidespray 9451-1

page 2 of 2 spec\_9451-1

t: 949.417.5207 | www.newportbrass.com ©2012 Brasstech, Inc.