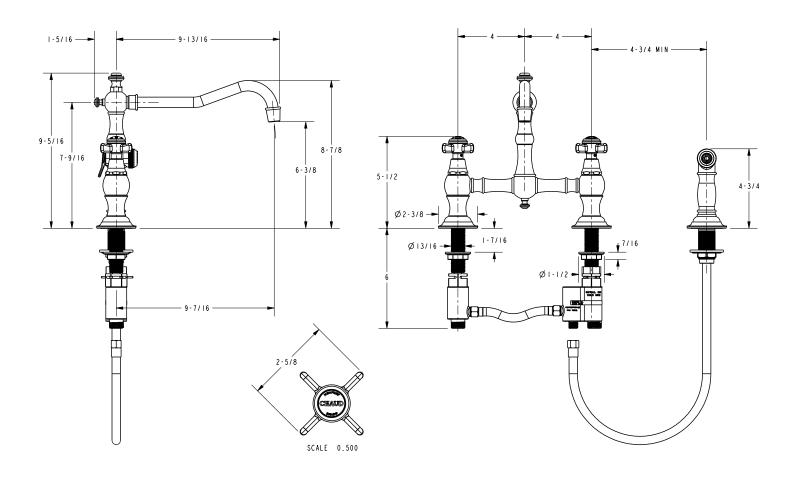

ct Specification:**

### Add "Color / Finish" suffix to Model number, below.

The Bridge Style Kitchen Faucet with Sidespray shall be made of solid brass construction. Faucet shall incorporate a swivel spout assembly with integral side-spray diverter assembly and feature bridge-style brass valve bodies with quarter-turn washerless ceramic disc valve cartridges. Faucet shall have a 1.8 gallons (6.8 liters) per minute maximum flow rate. Product shall be for 8" (20.3 cm) centers. Product shall incorporate a 6-3/8" (16.2 cm) spout height at outlet and a 9-7/16" (24.0 cm) spout reach (c-c). Faucet shall incorporate ADA compliant traditional cross handles. Bridge-Style Kitchen Faucet with Sidespray shall be Newport Brass Model 945-1/\_\_

# 945-1

# **Product Dimensions** (units are in inches)