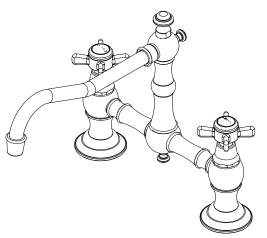

## **Bridge Style Kitchen Faucet with Sidespray**

- · Solid brass construction
- · Bridge-style brass valve bodies
- · Quarter-turn washerless ceramic disc valve cartridges
- ADA compliant traditional cross handles
- Swivel spout assembly with integral diverter assembly
- Solid brass pull-out sidespray assembly
- 6-3/8" (16.2 cm) spout height at outlet
- 9-7/16" (24.0 cm) spout reach (c-c)
- For 8" (20.3 cm) centers
- 1.8 gallons (6.8 liters) per minute maximum flow rate

### Add "Color / Finish" suffix to Model number, below.

The Bridge Style Kitchen Faucet with Sidespray shall be made of solid brass construction. Faucet shall incorporate a swivel spout assembly with integral side-spray diverter assembly and feature bridge-style brass valve bodies with quarter-turn washerless ceramic disc valve cartridges. Faucet shall have a 1.8 gallons (6.8 liters) per minute maximum flow rate. Product shall be for 8" (20.3 cm) centers. Product shall incorporate a 6-3/8" (16.2 cm) spout height at outlet and a 9-7/16" (24.0 cm) spout reach (c-c). Faucet shall incorporate ADA compliant traditional cross handles. Bridge-Style Kitchen Faucet with Sidespray shall be Newport Brass Model 945-1/\_\_