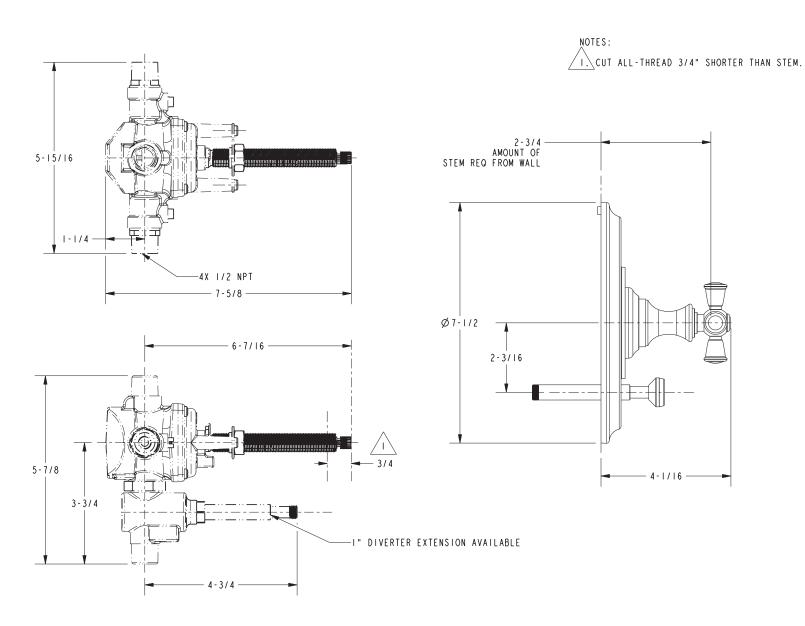

n: Add "Color / Finish" suffix to Model number, below.

The single-control Tub and Shower Trim (less tub spout, showerhead, arm & flange) shall be made of solid brass construction. Tub or Shower Trim shall include faceplate with ADA compliant handle and diverter pull-knob. Shower System Control Valve Trim(s) (Escutcheon/Handle) shall be ADA compliant when used with specified Shower System Control Valve. Tub and Shower Trim (less tub spout, showerhead, arm & flange) shall be Newport Brass Model 5-2442BP/\_\_\_\_ and single-control Tub and Shower rough valve shall be Newport Brass Model 1-\_\_\_. [Optional Shower System Control Valve Trim (Escutcheon/Handle) shall be 3-378/\_\_\_\_ and Shower System Control Valve shall be 1-617].

# 5-2442BP

## **PRODUCT DIMENSIONS** (Units are in inches)