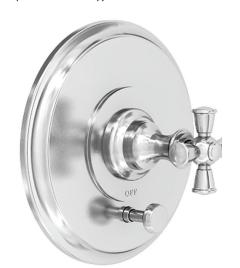

#### **Features**

Tub and Shower Trim (less tub spout or showerhead, arm & flange)

- Solid brass construction
- Face plate with ADA compliant traditional cross handle and diverter pull-knob
- ADA compliant traditional cross handle assembly for control valve
- Intended for use with Newport Brass rough valve(s) as specified (Required Accessory)

5-2442BP

Also 3-378

| Specified Model |                                                                  |                     |  |  |
|-----------------|------------------------------------------------------------------|---------------------|--|--|
| Model           | Description                                                      | Colors   Finishes   |  |  |
| 5-2442BP        | Tub and Shower Trim (less tub spout or showerhead, arm & flange) | 10B 15 15S 26 Other |  |  |
| 3-378           | Diverter/Flow Control Trim                                       | 10B 15 15S 26 Other |  |  |