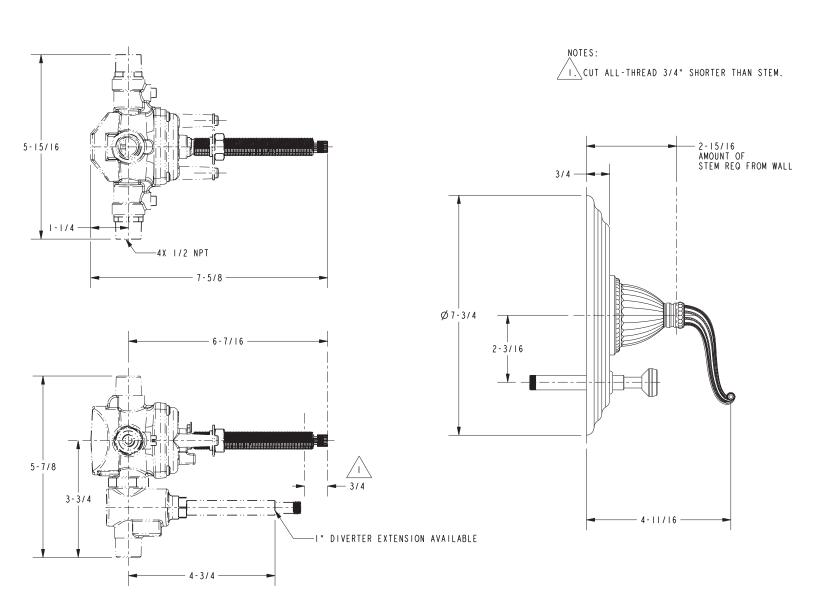

#### **Required Accessory** Application Tub & Shower Valve (Choose One) Control Valve (Optional) Description BP w/Diverter BP w/Diverter Diverter (3/4 Port) Inlet/Outlet Size 1/2" 1/2" 1/2" Part Number 1-595 1-685 1-617 **Image**