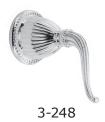

ction

(less tub spout or showerhead, arm & flange)

- Face plate with ADA compliant traditional lever handle and diverter pull-knob
- ADA compliant traditional lever handle assembly for control valve
- Intended for use with Newport Brass rough valve(s) as specified (Required Accessory)

5-1092BP

Also 3-248

#### **Codes / Standards Compliance**

Meets or exceeds the following at date of manufacture:

- ASME A112.18.1/CSA B125.1
- IAPMO/cUPC
- IPC

3-248

- ADA
- ICC/ANSI A117.1
- ASSE 1016
- · All applicable US Federal and State material regulations

Diverter/Flow Control Trim

#### **Colors / Finishes**

- 10B: Oil Rubbed Bronze15: Polished Nickel15S: Satin Nickel PVD
- 26: Polished Chrome
- Other: Refer to the Newport Brass catalog for additional color/finish options.



10B 15 15S





Other

| Specified Model |                                                                  |                     |
|-----------------|------------------------------------------------------------------|---------------------|
| Model           | Description                                                      | Colors   Finishes   |
| 5-1092BP        | Tub and Shower Trim (less tub spout or showerhead, arm & flange) | 10B 15 15S 26 Other |

#### **Required Accessory** Application Tub & Shower Valve (Choose One) Control Valve (Optional) Description BP w/Diverter BP w/Diverter Diverter (3/4 Port) Inlet/Outlet Size 1/2" 1/2" 1/2" Part Number 1-595 1-685 1-617 **Image**

### Product Specification: Add "Color / Finish" suffix to Model number, below.

The single-control Tub and Shower Trim (les