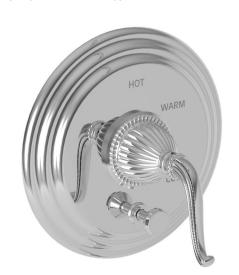

#### **Features**

**Tub and Shower Trim** 

• Solid brass construction

(less tub spout or showerhead, arm & flange)

- Face plate with ADA compliant traditional lever handle and diverter pull-knob
- ADA compliant traditional lever handle assembly for control valve
- Intended for use with Newport Brass rough valve(s) as specified (Required Accessory)

Other

| Specified Model |                                                                  |                     |
|-----------------|------------------------------------------------------------------|---------------------|
| Model           | Description                                                      | Colors   Finishes   |
| 5-1092BP        | Tub and Shower Trim (less tub spout or showerhead, arm & flange) | 10B 15 15S 26 Other |

# 5-1092BP