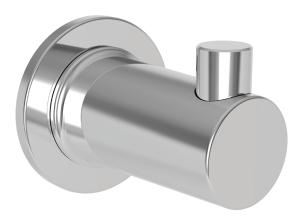

### **Single Robe Hook**

42-12

#### Product Specification: Add "Color / Finish" suffix to Model number, below.

The Single Robe Hook shall be made of solid brass construction. Single Robe Hook shall complement Newport Brass Dorrance product series. Single Robe Hook shall be Newport Brass Model 42-12/\_\_\_\_\_.