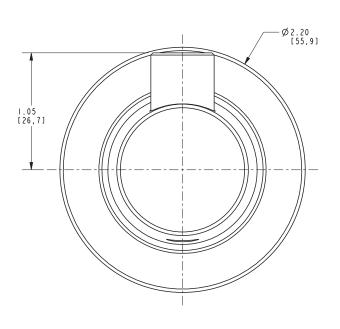

**

10B: Oil Rubbed Bronze
15: Polished Nickel
15S: Satin Nickel - PVD
26: Polished Chrome

• Other: Refer to the Newport Brass catalog for additional color/finish options.

| Specified Model |                  |                               |
|-----------------|------------------|-------------------------------|
| Model           | Description      | Colors   Finishes             |
| 42-12           | Single Robe Hook | ☐ 10B ☐ 15 ☐ 15S ☐ 26 ☐ Other |

#### Product Specification: Add "Color / Finish" suffix to Model number, below.

The Single Robe Hook shall be made of solid brass construction. Single Robe Hook shall complement Newport Brass Dorrance product series. Single Robe Hook shall be Newport Brass Model 42-12/\_\_\_\_\_.

# 42-12

## **PRODUCT DIMENSIONS** (Units are in inches)