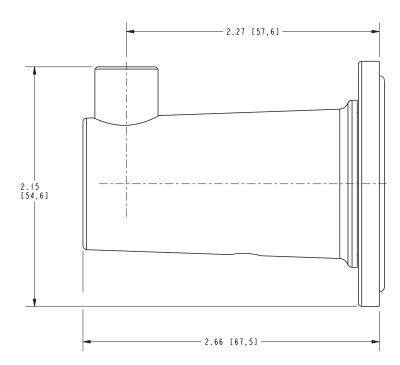

10B: Oil Rubbed Bronze
15: Polished Nickel
15S: Satin Nickel - PVD
26: Polished Chrome

• Other: Refer to the Newport Brass catalog for additional color/finish options.

| Specified Model |                  |                               |
|-----------------|------------------|-------------------------------|
| Model           | Description      | Colors   Finishes             |
| 42-12           | Single Robe Hook | ☐ 10B ☐ 15 ☐ 15S ☐ 26 ☐ Other |

#### Product Specification: Add "Color / Finish" suffix to Model number, below.

The Single Robe Hook shall be made of solid brass construction. Single Robe Hook shall complement Newport Brass Dorrance product series. Single Robe Hook shall be Newport Brass Model 42-12/\_\_\_\_\_.

# 42-12

## **PRODUCT DIMENSIONS** (Units are in inches)