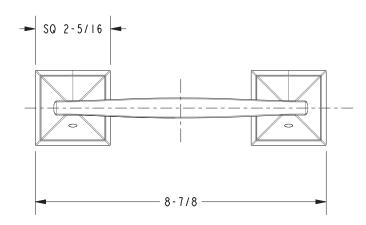

er: Refer to the Newport Brass catalog for additional color/finish options.

| Specified Model |                      |                               |
|-----------------|----------------------|-------------------------------|
| Model           | Description          | Colors   Finishes             |
| 41-28           | Toilet TIssue Holder | □ 10B □ 15 □ 15S □ 26 □ Other |

#### **Product Specification** Add "Color / Finish" suffix to Model number, below.

The Toilet Tissue Holder shall be made of solid brass construction and incorporate a double-post design utilizing a pivoting roller. Toilet Tissue Holder shall complement Newport Brass Joffrey product series. Toilet Tissue Holder shall be Newport Brass Model 41-28/\_\_\_\_.

## 41-28

### **PRODUCT DIMENSIONS** (Units are in inches)







# Joffrey Toilet Tissue Holder **41-28**



t: 949.417.5207 | www.newportbrass.com ©2016 Brasstech, Inc.

Page 2 of 2 Spec\_41-28