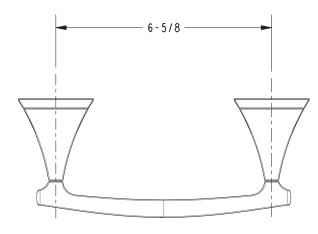

ther: Refer to the Newport Brass catalog for additional color/finish options.

| Specified Model |                      |                               |
|-----------------|----------------------|-------------------------------|
| Model           | Description          | Colors   Finishes             |
| 41-28           | Toilet TIssue Holder | □ 10B □ 15 □ 15S □ 26 □ Other |

#### **Product Specification** Add "Color / Finish" suffix to Model number, below.

The Toilet Tissue Holder shall be made of solid brass construction and incorporate a double-post design utilizing a pivoting roller. Toilet Tissue Holder shall complement Newport Brass Joffrey product series. Toilet Tissue Holder shall be Newport Brass Model 41-28/\_\_\_\_.

## 41-28

### **PRODUCT DIMENSIONS** (Units are in inches)







# Joffrey Toilet Tissue Holder **41-28**



t: 949.417.5207 | www.newportbrass.com ©2016 Brasstech, Inc.

Page 2 of 2 Spec\_41-28