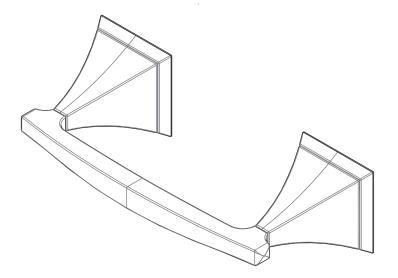

### Toilet Tissue Holder 41-28

#### **Product Specification** Add "Color / Finish" suffix to Model number, below.

The Toilet Tissue Holder shall be made of solid brass construction and incorporate a double-post design utilizing a pivoting roller. Toilet Tissue Holder shall complement Newport Brass Joffrey product series. Toilet Tissue Holder shall be Newport Brass Model 41-28/\_\_\_\_.