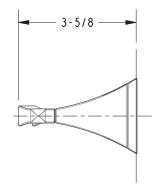

: Refer to the Newport Brass catalog for additional color/finish options.

| Specified Model |                      |                               |
|-----------------|----------------------|-------------------------------|
| Model           | Description          | Colors   Finishes             |
| 41-28           | Toilet TIssue Holder | □ 10B □ 15 □ 15S □ 26 □ Other |

#### **Product Specification** Add "Color / Finish" suffix to Model number, below.

The Toilet Tissue Holder shall be made of solid brass construction and incorporate a double-post design utilizing a pivoting roller. Toilet Tissue Holder shall complement Newport Brass Joffrey product series. Toilet Tissue Holder shall be Newport Brass Model 41-28/\_\_\_\_.

## 41-28

### **PRODUCT DIMENSIONS** (Units are in inches)







# Joffrey Toilet Tissue Holder **41-28**



t: 949.417.5207 | www.newportbrass.com ©2016 Brasstech, Inc.

Page 2 of 2 Spec\_41-28