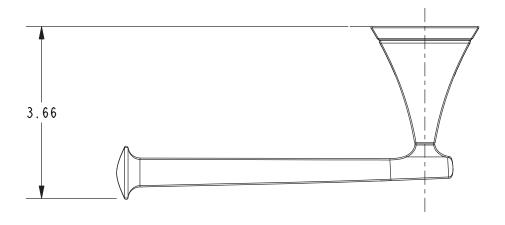

: Polished Chrome

• Other: Refer to the Newport Brass catalog for additional color/finish options.

| Specified Model |                      |                               |
|-----------------|----------------------|-------------------------------|
| Model           | Description          | Colors   Finishes             |
| 41-27           | Toilet TIssue Holder | ☐ 10B ☐ 15 ☐ 15S ☐ 26 ☐ Other |

### Product Specification Add "Color / Finish" suffix to Model number, below.

The Toilet Tissue Holder shall be made of solid brass construction and incorporate a single-post, open roller design. Toilet Tissue Holder shall complement Newport Brass Joffrey product series. Toilet Tissue Holder shall be Newport Brass Model 41-27/\_\_\_\_.

# 41-27

## **PRODUCT DIMENSIONS** (Units are in inches)