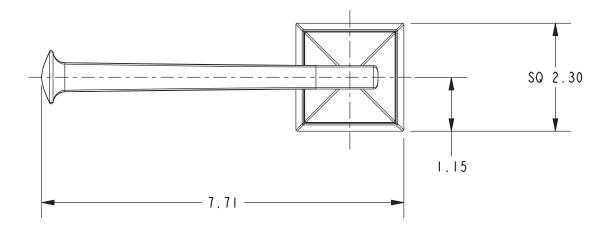

Polished Chrome

• Other: Refer to the Newport Brass catalog for additional color/finish options.

| Specified Model |                      |                               |
|-----------------|----------------------|-------------------------------|
| Model           | Description          | Colors   Finishes             |
| 41-27           | Toilet TIssue Holder | ☐ 10B ☐ 15 ☐ 15S ☐ 26 ☐ Other |

### Product Specification Add "Color / Finish" suffix to Model number, below.

The Toilet Tissue Holder shall be made of solid brass construction and incorporate a single-post, open roller design. Toilet Tissue Holder shall complement Newport Brass Joffrey product series. Toilet Tissue Holder shall be Newport Brass Model 41-27/\_\_\_\_.

# 41-27

## **PRODUCT DIMENSIONS** (Units are in inches)