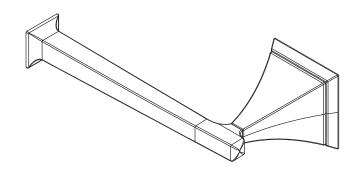

#### **Toilet Tissue Holder**

41-27

### Product Specification Add "Color / Finish" suffix to Model number, below.

The Toilet Tissue Holder shall be made of solid brass construction and incorporate a single-post, open roller design. Toilet Tissue Holder shall complement Newport Brass Joffrey product series. Toilet Tissue Holder shall be Newport Brass Model 41-27/\_\_\_\_.