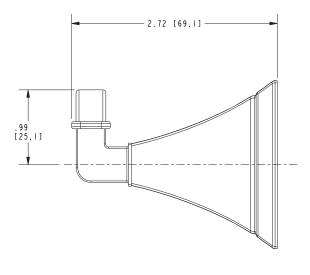

## **PRODUCT DIMENSIONS** (Units are in inches)

Product Dimensions are provided for reference only. For specific product installation guidelines, please reference the Installation Instructions of the product being installed.