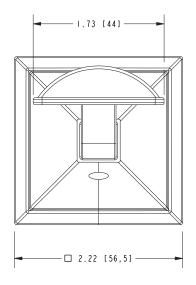

## **PRODUCT DIMENSIONS** (Units are in inches)

Product Dimensions are provided for reference only. For specific product installation guidelines, please reference the Installation Instructions of the product being installed.