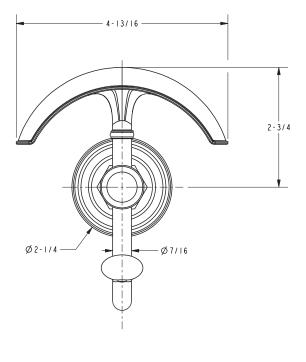

# **PRODUCT DIMENSIONS** (Units are in inches)

Vander Towel Ring 40-13

t: 949.417.5207 | www.newportbrass.com ©2016 Brasstech, Inc.

Page 2 of 2 Spec\_40-13