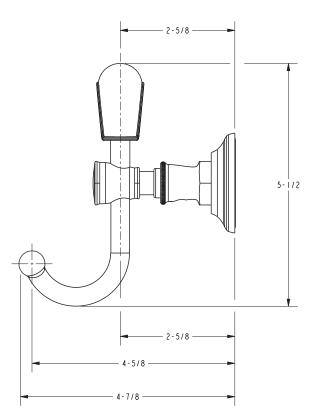

# **PRODUCT DIMENSIONS** (Units are in inches)

Vander Towel Ring 40-13

t: 949.417.5207 | www.newportbrass.com ©2016 Brasstech, Inc.

Page 2 of 2 Spec\_40-13