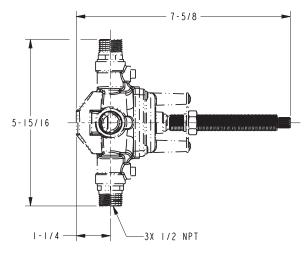

#### **Required Accessory** Shower (or Tub) Valve (Choose One) **Application** Control Valve **Description** Balance Pressure (BP) Balance Pressure (BP) Diverter (3/4 Port) Inlet/Outlet Size 1/2" 1/2" 1/2" **Part Number** 1-594 1-684 1-617 **Image**