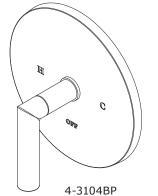

### **Features**

**Tub and Shower Trim** (less tub spout or showerhead, arm & flange)

• Solid brass construction

4-3104BP

• Face plate with ADA compliant contemporary lever handle

• ADA compliant contemporary lever handle assembly for control valve

# 4-3104BP