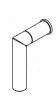

#### **Required Accessory** Shower (or Tub) Valve (Choose One) **Application** Control Valve **Description** Balance Pressure (BP) Balance Pressure (BP) Diverter (3/4 Port) Inlet/Outlet Size 1/2" 1/2" 1/2" **Part Number** 1-594 1-684 1-617 **Image**