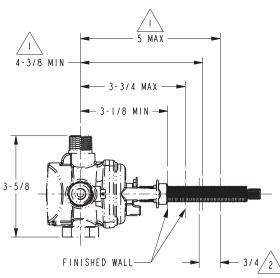

## **PRODUCT DIMENSIONS** (Units are in inches)

NOTES:

CUT STEM TO DIMENSION SHOWN.

2. CUT ALL-THREAD 3/4" SHORTER THAN STEM.