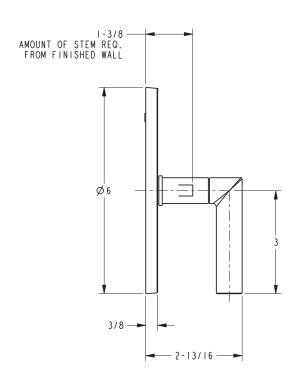

## **PRODUCT DIMENSIONS** (Units are in inches)

NOTES:

CUT STEM TO DIMENSION SHOWN.

2. CUT ALL-THREAD 3/4" SHORTER THAN STEM.