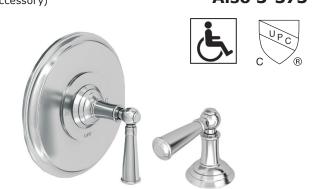

## **AYLESBURY**

### **Features**

Solid brass construction

Tub or Shower Trim (less tub spout or showerhead, arm & flange)

 $\bullet$  Face plate with ADA compliant traditional lever handle

4-2414BP

 $\bullet$  ADA compliant traditional lever handle assembly for control valve

Also 3-373

Intended for use with Newport Brass rough valve(s) as specified (Required Accessory)

### Colors / Finishes

- 10B: Oil Rubbed Bronze
- 15: Polished Nickel
- 15S: Satin Nickel PVD
- 26: Polished Chrome
- Other: Refer to the Newport Brass catalog for additional color/finish options.

| 3-2414BP | 3-373 |
|----------|-------|
|          |       |

# Specified Model Model Description Colors | Finishes 4-2414BP Tub or Shower Trim (less tub spout, showerhead, arm & flange) 10B 15 26 Other 3-373 Shower System Control Valve Trim (Escutcheon/Handle) 10B 15 15S 26 Other