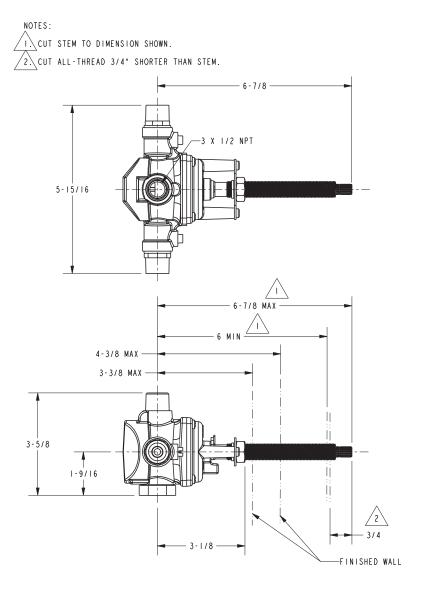

------------------------------------------------------------------------------------------------------------------------------------------------------------------------|
|                              | ss tub spout or showerhead, arm & flange) shall be made of solid brass construction. Tub<br>n ADA compliant handle. Shower System Control Valve Trim(s) (Escutcheon/Handle) shall |
|                              | d Shower System Control Valve. Túb or Shower Trim (less tùb spout or showerhead, arm                                                                                              |

Model 1- . [ Optional Shower System Control Valve Trim (Escutcheon/Handle) shall be 3-373/ and Shower System

Control Valve shall be 1-617].

# 4-2414BP

## **PRODUCT DIMENSIONS** (Units are in inches)