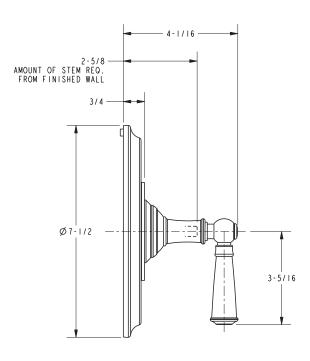

----------------------------------------------------------------------------------------------------------------------------------------------------------------------|
|                              | ss tub spout or showerhead, arm & flange) shall be made of solid brass construction. Tub<br>n ADA compliant handle. Shower System Control Valve Trim(s) (Escutcheon/Handle) shall |
|                              | d Shower System Control Valve. Túb or Shower Trim (less tùb spout or showerhead, arm                                                                                              |

Model 1- . [ Optional Shower System Control Valve Trim (Escutcheon/Handle) shall be 3-373/ and Shower System

Control Valve shall be 1-617].

# 4-2414BP

## **PRODUCT DIMENSIONS** (Units are in inches)