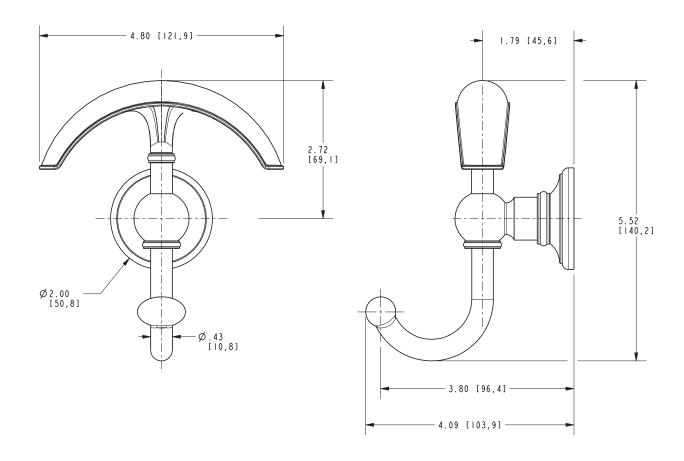

### **PRODUCT DIMENSIONS** (Units are in inches)

Product Dimensions are provided for reference only. For specific product installation guidelines, please reference the Installation Instructions of the product being installed.