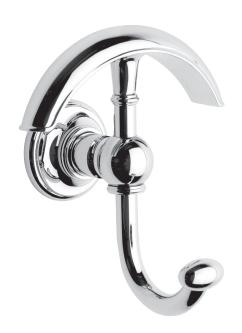

### **Double Robe Hook**

38-12

#### **Features**

- Solid brass construction
- Complements Ithaca product series

#### **Product Specification**: Add size designator and "Color / Finish" suffix to Model number, below.

The Double Robe Hook shall be made of solid brass construction. Double Robe Hook shall complement Newport Brass Ithaca product series. Double Robe Hook shall be Newport Brass Model 38-12/\_\_\_\_.