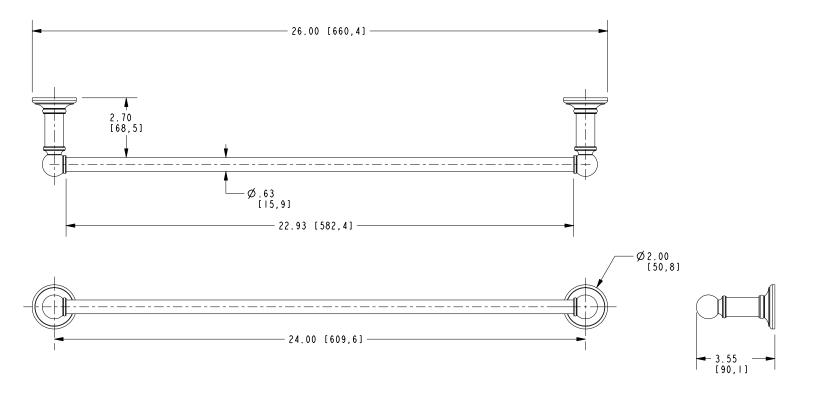

ulations



#### **Colors / Finishes**

10B: Oil Rubbed Bronze15: Polished Nickel15S: Satin Nickel - PVD26: Polished Chrome

• Other: Refer to the Newport Brass catalog for additional color/finish options.

| Specified Model |               |                               |
|-----------------|---------------|-------------------------------|
| Model           | Description   | Colors   Finishes             |
| 38-02           | 24" Towel Bar | □ 10B □ 15 □ 15S □ 26 □ Other |

### **Product Specification** Add "Color / Finish" suffix to Model number, below.

The Towel Bar shall be made of solid brass construction. Towel Bar shall complement Newport Brass Ithaca product series. Towel Bar shall be Newport Brass Model 38-02\_\_/\_\_\_.

# 38-02

## **PRODUCT DIMENSIONS** (Units are in inches)